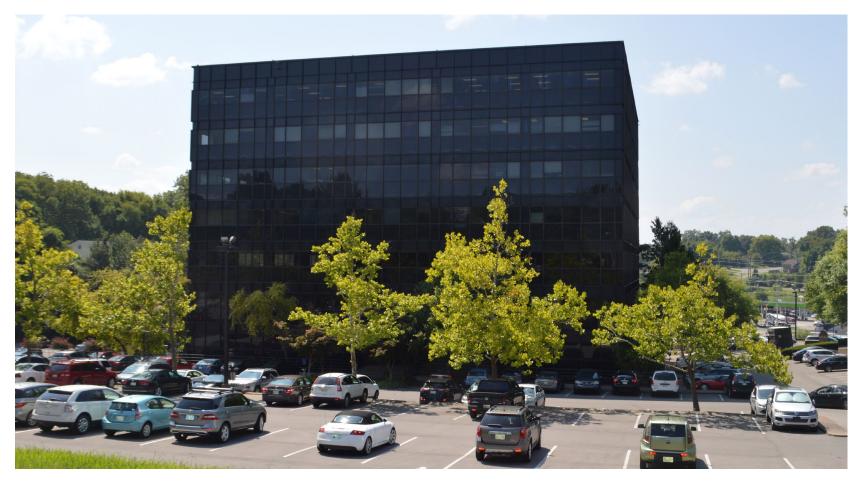

### The Oaks Tower Building

- 185,453± Total Square Feet of Office Space
- Suites Available from 1,156± up to 4,536± SF
- Renovated Spaces
- Conference Rooms Available
- 3 Buildings Ranging in Size from 13,408± to 145,161± SF
- Outdoor Picnic Area
- 4.5 per 1,000 SF Parking Ratio
- Beautiful Views from All Suites
- Quick Access to I-10, I-65, I-24, I-440, and Briley Parkway
- Close Proximity to the Nashville International Airport and Downtown Nashville

Nashville, TN 37217

The Oaks Tower and Garden Complex consists of three buildings located at the intersection of Murfreesboro Road and Kermit Drive. This complex is located in close proximity to Briley Parkway and Murfreesboro Pike, which connects Nashville's major interstates (I-24, I-65, & I-40). The Oaks is located less than ten minutes from Nashville's International Airport.