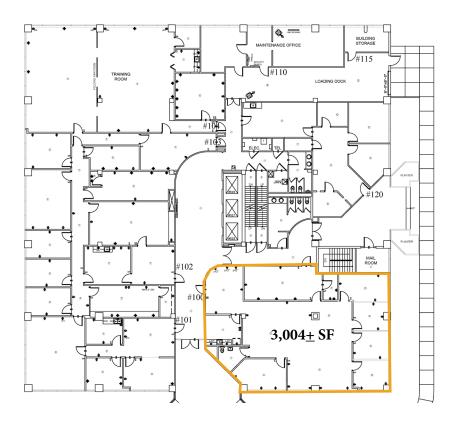

### **Currently Available:**

- Second Floor 3,747± SF
- Suite 100-109 4,367<u>+</u> SF

### **Currently Available:**

- #200 2,114<u>+</u> SF
- #026 1,156<u>+</u> SF
- #022 2,322<u>+</u> SF

Nashville, TN 37217