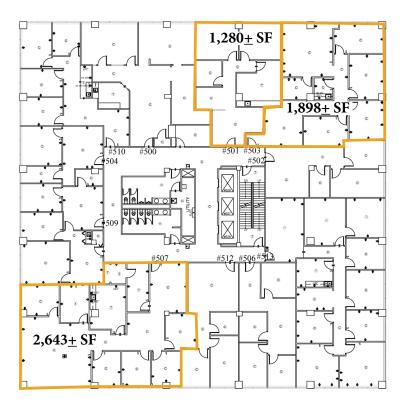

less than ten minutes from Nashville's International Airport.

### **Great Location!**

# Near the Nashville International Airport



Nashville, TN 37217

### The Garden North



### **Currently Available:**

- Second Floor 3,747± SF
- Suite 100-109 4,367<u>+</u> SF



### The Garden South





Suite 022

### **Currently Available:**

- #200 2,114<u>+</u> SF
- #026 1,156<u>+</u> SF
- #022 2,322<u>+</u> SF

Nashville, TN 37217

## **Renovations Complete!**

- New 1st and 2nd Level Lobby Entry Remodeled Restrooms, Conference Rooms, Elevator, and Hallways
- Breakroom Downstairs with Food Available for Purchase
- Exterior Landscaping, Entryways, Tree Trimming, and Lighting









#### First Floor



#### **Second Floor**



#### **Third Floor**



#### **Fourth Floor**



#### Fifth Floor



#### Sixth Floor



#### **Seventh Floor**



### **Eighth Floor**