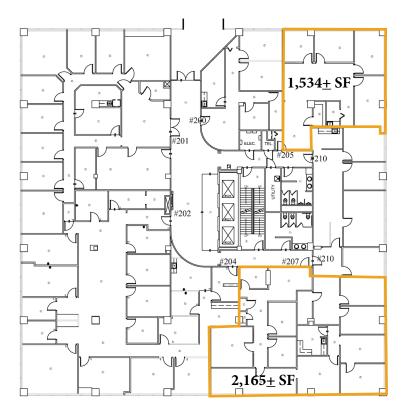

shville's major interstates (I-24, I-65, & I-40). The Oaks is located less than ten minutes from Nashville's International Airport.

### **Great Location!**

# Near the Nashville International Airport



Nashville, TN 37217

### The Garden North



### **Currently Available:**

- Second Floor 3,747± SF
- Suite 100-109 4,367<u>+</u> SF



### The Garden South





Suite 022

### **Currently Available:**

- #200 2,114<u>+</u> SF
- #026 1,156<u>+</u> SF
- #022 2,322<u>+</u> SF

Nashville, TN 37217

## **Renovations Complete!**

- New 1st and 2nd Level Lobby Entry Remodeled Restrooms, Conference Rooms, Elevator, and Hallways
- Breakroom Downstairs with Food Available for Purchase
- Exterior Landscaping, Entryways, Tree Trimming, and Lighting









#### First Floor



#### **Second Floor**



#### **Third Floor**



#### **Fourth Floor**



#### Fifth Floor



#### Sixth Floor



#### **Seventh Floor**



### **Eighth Floor**