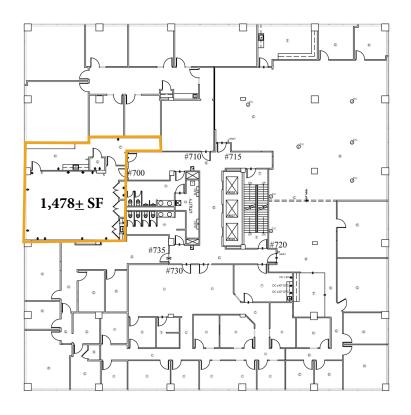

ational Airport.

### **Great Location!**

# Near the Nashville International Airport



Nashville, TN 37217

### The Garden North



### **Currently Available:**

- Second Floor 3,747± SF
- Suite 100-109 4,367<u>+</u> SF



### The Garden South





Suite 022

### **Currently Available:**

- #200 2,114<u>+</u> SF
- #026 1,156<u>+</u> SF
- #022 2,322<u>+</u> SF

Nashville, TN 37217

## **Renovations Complete!**

- New 1st and 2nd Level Lobby Entry Remodeled Restrooms, Conference Rooms, Elevator, and Hallways
- Breakroom Downstairs with Food Available for Purchase
- Exterior Landscaping, Entryways, Tree Trimming, and Lighting









#### First Floor



#### **Second Floor**



#### **Third Floor**



#### **Fourth Floor**



#### Fifth Floor



#### Sixth Floor



#### **Seventh Floor**



### **Eighth Floor**