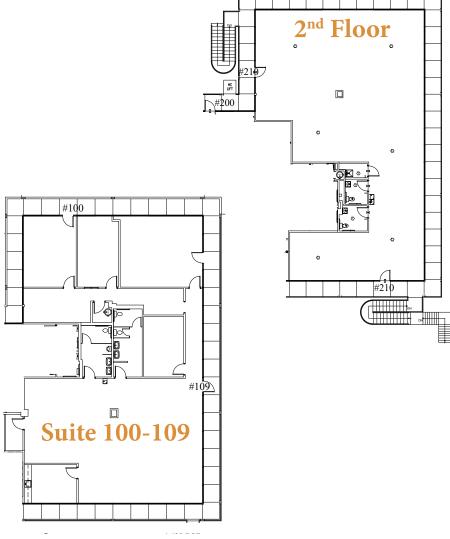

### **Currently Available:**

- Second Floor 3,747± SF
- Suite 100-109 4,367<u>+</u> SF