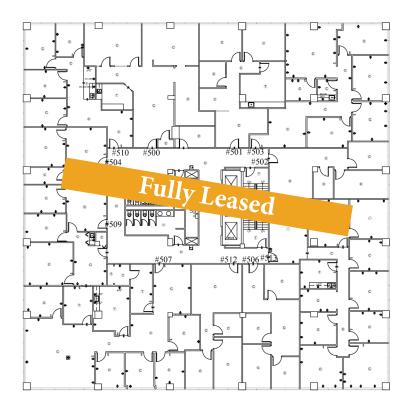

The Oaks is located less than ten minutes from Nashville's International Airport.

### **Great Location!**

# Near the Nashville International Airport



Nashville, TN 37217

### The Garden North



### **Currently Available:**

- Second Floor 3,747± SF
- Suite 100-109 4,367<u>+</u> SF



### The Garden South





Suite 022

### **Currently Available:**

- #200 2,114<u>+</u> SF
- #026 1,156<u>+</u> SF
- #022 2,322<u>+</u> SF

Nashville, TN 37217

## **Renovations Complete!**

- New 1st and 2nd Level Lobby Entry Remodeled Restrooms, Conference Rooms, Elevator, and Hallways
- Breakroom Downstairs with Food Available for Purchase
- Exterior Landscaping, Entryways, Tree Trimming, and Lighting









#### First Floor



#### **Second Floor**



#### **Third Floor**



#### **Fourth Floor**



#### Fifth Floor



#### Sixth Floor



#### **Seventh Floor**



### **Eighth Floor**