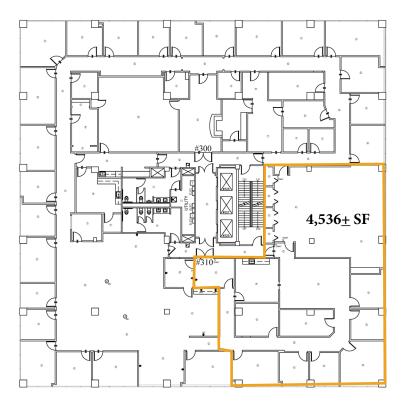

tes (I-24, I-65, & I-40). The Oaks is located less than ten minutes from Nashville's International Airport.

### **Great Location!**

# Near the Nashville International Airport



Nashville, TN 37217

### The Garden North



### **Currently Available:**

- Second Floor 3,747± SF
- Suite 100-109 4,367<u>+</u> SF



### The Garden South





Suite 022

### **Currently Available:**

- #200 2,114<u>+</u> SF
- #026 1,156<u>+</u> SF
- #022 2,322<u>+</u> SF

Nashville, TN 37217

## **Renovations Complete!**

- New 1st and 2nd Level Lobby Entry Remodeled Restrooms, Conference Rooms, Elevator, and Hallways
- Breakroom Downstairs with Food Available for Purchase
- Exterior Landscaping, Entryways, Tree Trimming, and Lighting









#### First Floor



#### **Second Floor**



#### **Third Floor**



#### **Fourth Floor**



#### Fifth Floor



#### Sixth Floor



#### **Seventh Floor**



### **Eighth Floor**