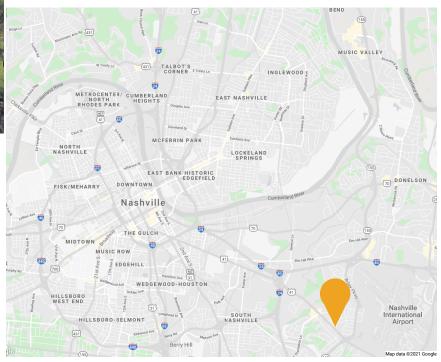

Nashville, TN 37217

The Oaks Tower and Garden Complex consists of three buildings located at the intersection of Murfreesboro Road and Kermit Drive. This complex is located in close proximity to Briley Parkway and Murfreesboro Pike, which connects Nashville's major interstates (I-24, I-65, & I-40). The Oaks is located less than ten minutes from Nashville's International Airport.

# Near the Nashville International Airport

Nashville, TN 37217