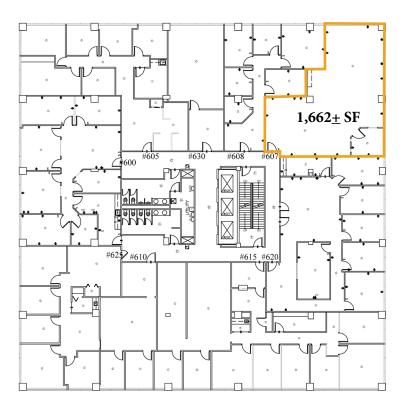

es from Nashville's International Airport.

### **Great Location!**

# Near the Nashville International Airport



Nashville, TN 37217

### The Garden North



### **Currently Available:**

- Second Floor 3,747± SF
- Suite 100-109 4,367<u>+</u> SF



### The Garden South





Suite 022

### **Currently Available:**

- #200 2,114<u>+</u> SF
- #026 1,156<u>+</u> SF
- #022 2,322<u>+</u> SF

Nashville, TN 37217

## **Renovations Complete!**

- New 1st and 2nd Level Lobby Entry Remodeled Restrooms, Conference Rooms, Elevator, and Hallways
- Breakroom Downstairs with Food Available for Purchase
- Exterior Landscaping, Entryways, Tree Trimming, and Lighting









#### First Floor



#### **Second Floor**



#### **Third Floor**



#### **Fourth Floor**



#### Fifth Floor



#### Sixth Floor



#### **Seventh Floor**



### **Eighth Floor**