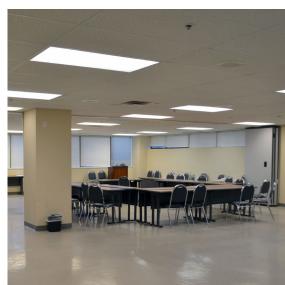

### The Oaks Tower Building

- 185,453± Total Square Feet of Office Space
- Suites Available from 1,156± up to 4,536± SF
- Renovated Spaces
- Conference Rooms Available
- 3 Buildings Ranging in Size from 13,408± to 145,161± SF
- Outdoor Picnic Area
- 4.5 per 1,000 SF Parking Ratio
- Beautiful Views from All Suites
- Quick Access to I-10, I-65, I-24, I-440, and Briley Parkway
- Close Proximity to the Nashville International Airport and Downtown Nashville