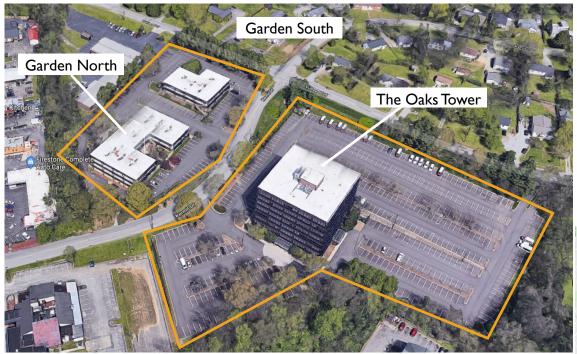

Nashville, TN 37217

The Oaks Tower and Garden Complex consists of three buildings located at the intersection of Murfreesboro Road and Kermit Drive. This complex is located in close proximity to Briley Parkway and Murfreesboro Pike, which connects Nashville's major interstates (I-24, I-65, & I-40). The Oaks is located less than ten minutes from Nashville's International Airport.

### The Garden North

### The Garden South

Suite 022