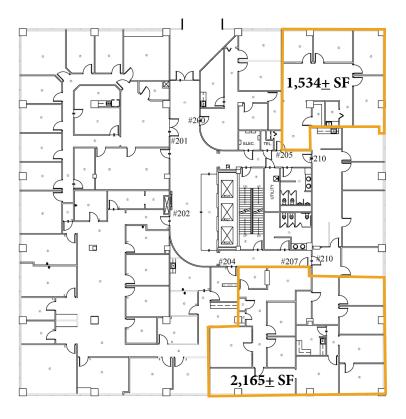

7217

### The Garden North



### **Currently Available:**

- Second Floor 3,747± SF
- Suite 100-109 4,367<u>+</u> SF



### The Garden South





Suite 022

### **Currently Available:**

- #200 2,114<u>+</u> SF
- #026 1,156<u>+</u> SF
- #022 2,322<u>+</u> SF

Nashville, TN 37217

## **Renovations Complete!**

- New 1st and 2nd Level Lobby Entry Remodeled Restrooms, Conference Rooms, Elevator, and Hallways
- Breakroom Downstairs with Food Available for Purchase
- Exterior Landscaping, Entryways, Tree Trimming, and Lighting









### 1100-1102 Kermit Drive

FOR LEASE Nashville, TN 37217

# **Multiple Office Suites Have Been Recently Renovated!**

### Turn-Key Build Out Available







The photos shown do not represent current available suites

#### First Floor



#### **Second Floor**



#### **Third Floor**



#### **Fourth Floor**



#### Fifth Floor



#### Sixth Floor



#### **Seventh Floor**



### **Eighth Floor**