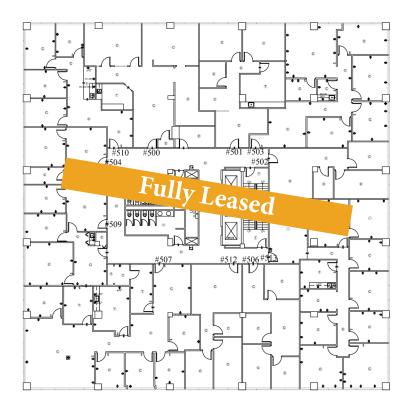

ilable:**

- Second Floor 3,747± SF
- Suite 100-109 4,367<u>+</u> SF



### The Garden South





Suite 022

### **Currently Available:**

- #200 2,114<u>+</u> SF
- #026 1,156<u>+</u> SF
- #022 2,322<u>+</u> SF

Nashville, TN 37217

## **Renovations Complete!**

- New 1st and 2nd Level Lobby Entry Remodeled Restrooms, Conference Rooms, Elevator, and Hallways
- Breakroom Downstairs with Food Available for Purchase
- Exterior Landscaping, Entryways, Tree Trimming, and Lighting









### 1100-1102 Kermit Drive

FOR LEASE Nashville, TN 37217

# **Multiple Office Suites Have Been Recently Renovated!**

### Turn-Key Build Out Available







The photos shown do not represent current available suites

#### First Floor



#### **Second Floor**



#### **Third Floor**



#### **Fourth Floor**



#### Fifth Floor



#### Sixth Floor



#### **Seventh Floor**



### **Eighth Floor**