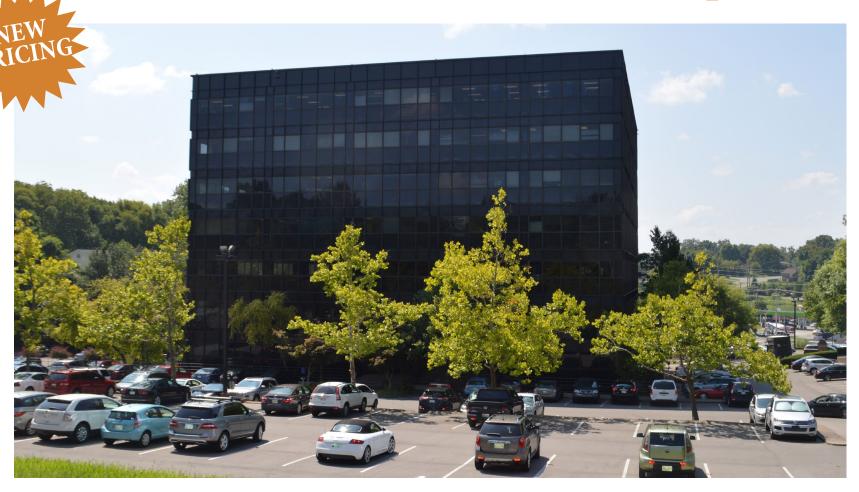

## The Oaks Tower Building

- 185,453± Total Square Feet of Office Space
- Suites Available from 1,156± up to 4,536± SF
- Renovated Spaces
- Conference Rooms Available
- 3 Buildings Ranging in Size from 13,408± to 145,161± SF
- Outdoor Picnic Area
- 4.5 per 1,000 SF Parking Ratio
- Beautiful Views from All Suites
- Quick Access to I-10, I-65, I-24, I-440, and Briley Parkway
- Close Proximity to the Nashville International Airport and Downtown Nashville
- Turn-Key Build Out Available

## **Renovations Complete!**

- New 1st and 2nd Level Lobby Entry Remodeled Restrooms, Conference Rooms, Elevator, and Hallways
- Breakroom Downstairs with Food Available for Purchase
- Exterior Landscaping, Entryways, Tree Trimming, and Lighting