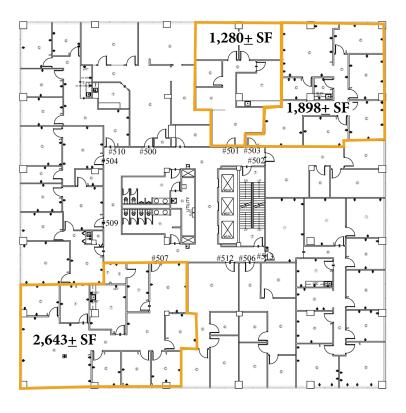

Floor 3,747± SF
- Suite 100-109 4,367<u>+</u> SF



### The Garden South





Suite 022

### **Currently Available:**

- #200 2,114<u>+</u> SF
- #026 1,156<u>+</u> SF
- #022 2,322<u>+</u> SF

Nashville, TN 37217

## **Renovations Complete!**

- New 1st and 2nd Level Lobby Entry Remodeled Restrooms, Conference Rooms, Elevator, and Hallways
- Breakroom Downstairs with Food Available for Purchase
- Exterior Landscaping, Entryways, Tree Trimming, and Lighting









### 1100-1102 Kermit Drive

FOR LEASE Nashville, TN 37217

# **Multiple Office Suites Have Been Recently Renovated!**

### Turn-Key Build Out Available







The photos shown do not represent current available suites

#### First Floor



#### **Second Floor**



#### **Third Floor**



#### **Fourth Floor**



#### Fifth Floor



#### Sixth Floor



#### **Seventh Floor**



### **Eighth Floor**