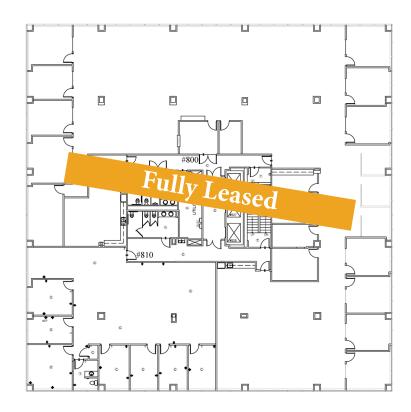

th





Suite 022

### **Currently Available:**

- #200 2,114<u>+</u> SF
- #026 1,156<u>+</u> SF
- #022 2,322<u>+</u> SF

Nashville, TN 37217

## **Renovations Complete!**

- New 1st and 2nd Level Lobby Entry Remodeled Restrooms, Conference Rooms, Elevator, and Hallways
- Breakroom Downstairs with Food Available for Purchase
- Exterior Landscaping, Entryways, Tree Trimming, and Lighting









### 1100-1102 Kermit Drive

FOR LEASE Nashville, TN 37217

# **Multiple Office Suites Have Been Recently Renovated!**

### Turn-Key Build Out Available







The photos shown do not represent current available suites

#### First Floor



#### **Second Floor**



#### **Third Floor**



#### **Fourth Floor**



#### Fifth Floor



#### Sixth Floor



#### **Seventh Floor**



### **Eighth Floor**