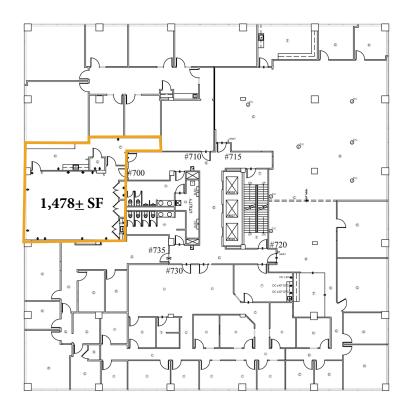

SF



### The Garden South





Suite 022

### **Currently Available:**

- #200 2,114<u>+</u> SF
- #026 1,156<u>+</u> SF
- #022 2,322<u>+</u> SF

Nashville, TN 37217

## **Renovations Complete!**

- New 1st and 2nd Level Lobby Entry Remodeled Restrooms, Conference Rooms, Elevator, and Hallways
- Breakroom Downstairs with Food Available for Purchase
- Exterior Landscaping, Entryways, Tree Trimming, and Lighting









### 1100-1102 Kermit Drive

FOR LEASE Nashville, TN 37217

# **Multiple Office Suites Have Been Recently Renovated!**

### Turn-Key Build Out Available







The photos shown do not represent current available suites

#### First Floor



#### **Second Floor**



#### **Third Floor**



#### **Fourth Floor**



#### Fifth Floor



#### Sixth Floor



#### **Seventh Floor**



### **Eighth Floor**