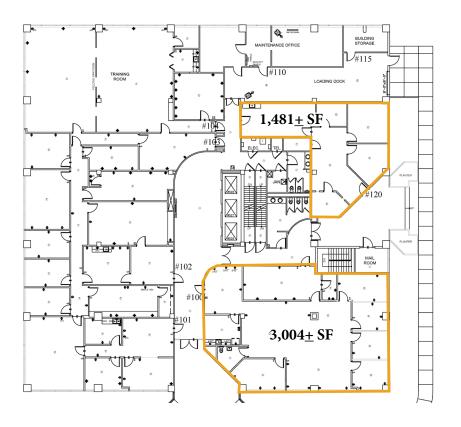

irport



Nashville, TN 37217

### The Garden North



### **Currently Available:**

- Second Floor 3,747± SF
- Suite 100-109 4,367<u>+</u> SF



### The Garden South





Suite 022

### **Currently Available:**

- #200 2,114<u>+</u> SF
- #026 1,156<u>+</u> SF
- #022 2,322<u>+</u> SF

Nashville, TN 37217

## **Renovations Complete!**

- New 1st and 2nd Level Lobby Entry Remodeled Restrooms, Conference Rooms, Elevator, and Hallways
- Breakroom Downstairs with Food Available for Purchase
- Exterior Landscaping, Entryways, Tree Trimming, and Lighting









### 1100-1102 Kermit Drive

FOR LEASE Nashville, TN 37217

# **Multiple Office Suites Have Been Recently Renovated!**

### Turn-Key Build Out Available







The photos shown do not represent current available suites

#### First Floor



#### **Second Floor**



#### **Third Floor**



#### **Fourth Floor**



#### Fifth Floor



#### Sixth Floor



#### **Seventh Floor**



### **Eighth Floor**