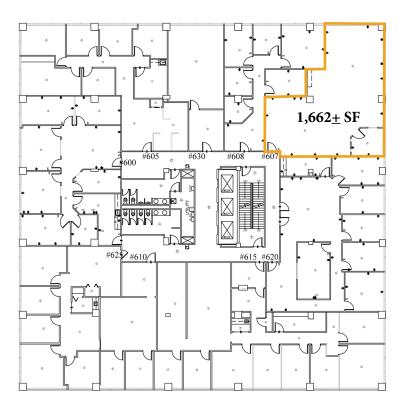

ite 100-109 4,367<u>+</u> SF



### The Garden South





Suite 022

### **Currently Available:**

- #200 2,114<u>+</u> SF
- #026 1,156<u>+</u> SF
- #022 2,322<u>+</u> SF

Nashville, TN 37217

## **Renovations Complete!**

- New 1st and 2nd Level Lobby Entry Remodeled Restrooms, Conference Rooms, Elevator, and Hallways
- Breakroom Downstairs with Food Available for Purchase
- Exterior Landscaping, Entryways, Tree Trimming, and Lighting









### 1100-1102 Kermit Drive

FOR LEASE Nashville, TN 37217

# **Multiple Office Suites Have Been Recently Renovated!**

### Turn-Key Build Out Available







The photos shown do not represent current available suites

#### First Floor



#### **Second Floor**



#### **Third Floor**



#### **Fourth Floor**



#### Fifth Floor



#### Sixth Floor



#### **Seventh Floor**



### **Eighth Floor**