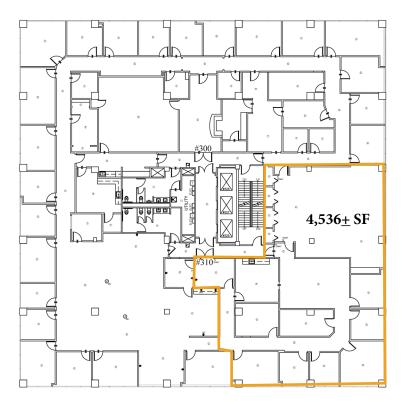

th



### **Currently Available:**

- Second Floor 3,747± SF
- Suite 100-109 4,367<u>+</u> SF



### The Garden South





Suite 022

### **Currently Available:**

- #200 2,114<u>+</u> SF
- #026 1,156<u>+</u> SF
- #022 2,322<u>+</u> SF

Nashville, TN 37217

## **Renovations Complete!**

- New 1st and 2nd Level Lobby Entry Remodeled Restrooms, Conference Rooms, Elevator, and Hallways
- Breakroom Downstairs with Food Available for Purchase
- Exterior Landscaping, Entryways, Tree Trimming, and Lighting









### 1100-1102 Kermit Drive

FOR LEASE Nashville, TN 37217

# **Multiple Office Suites Have Been Recently Renovated!**

### Turn-Key Build Out Available







The photos shown do not represent current available suites

#### First Floor



#### **Second Floor**



#### **Third Floor**



#### **Fourth Floor**



#### Fifth Floor



#### Sixth Floor



#### **Seventh Floor**



### **Eighth Floor**