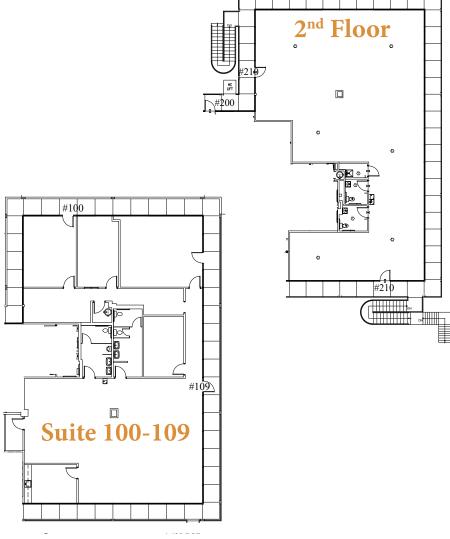

### The Garden North

### **Currently Available:**

- Second Floor 3,747± SF
- Suite 100-109 4,367<u>+</u> SF