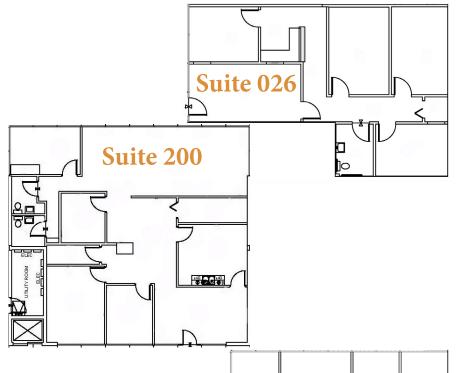

### The Garden South

Suite 022

### **Currently Available:**

- #200 2,114<u>+</u> SF
- #026 1,156<u>+</u> SF
- #022 2,322<u>+</u> SF

Nashville, TN 37217