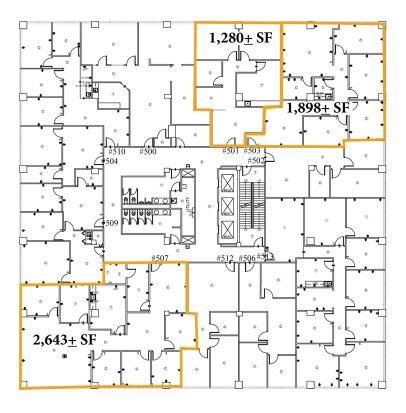

- Second Floor 3,747± SF
- Suite 100-109 4,367<u>+</u> SF



### The Garden South





### **Currently Available:**

- #200 2,114<u>+</u> SF
- #026 1,156<u>+</u> SF
- #101 2,614<u>+</u> SF



Nashville, TN 37217

## **Renovations Complete!**

- New 1st and 2nd Level Lobby Entry Remodeled Restrooms, Conference Rooms, Elevator, and Hallways
- Breakroom Downstairs with Food Available for Purchase
- Exterior Landscaping, Entryways, Tree Trimming, and Lighting









### 1100-1102 Kermit Drive

FOR LEASE Nashville, TN 37217

# **Multiple Office Suites Have Been Recently Renovated!**

### Turn-Key Build Out Available







The photos shown do not represent current available suites

#### First Floor



#### **Second Floor**



#### **Third Floor**



#### **Fourth Floor**



#### Fifth Floor



#### Sixth Floor



#### **Seventh Floor**



### **Eighth Floor**