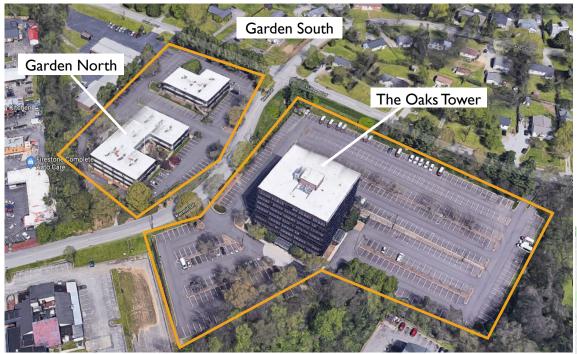

Nashville, TN 37217

The Oaks Tower and Garden Complex consists of three buildings located at the intersection of Murfreesboro Road and Kermit Drive. This complex is located in close proximity to Briley Parkway and Murfreesboro Pike, which connects Nashville's major interstates (I-24, I-65, & I-40). The Oaks is located less than ten minutes from Nashville's International Airport.

### The Garden North

### The Garden South