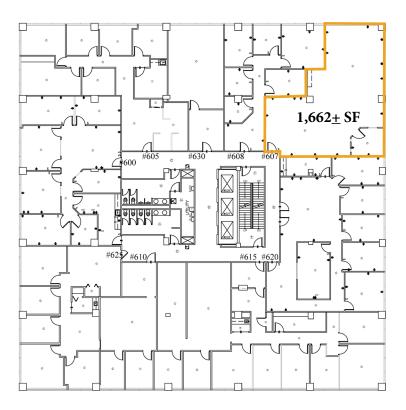

± SF
- Suite 100-109 4,367<u>+</u> SF



### The Garden South





### **Currently Available:**

- #200 2,114<u>+</u> SF
- #026 1,156<u>+</u> SF
- #101 2,614<u>+</u> SF



Nashville, TN 37217

## **Renovations Complete!**

- New 1st and 2nd Level Lobby Entry Remodeled Restrooms, Conference Rooms, Elevator, and Hallways
- Breakroom Downstairs with Food Available for Purchase
- Exterior Landscaping, Entryways, Tree Trimming, and Lighting









### 1100-1102 Kermit Drive

FOR LEASE Nashville, TN 37217

# **Multiple Office Suites Have Been Recently Renovated!**

### Turn-Key Build Out Available







The photos shown do not represent current available suites

#### First Floor



#### **Second Floor**



#### **Third Floor**



#### **Fourth Floor**



#### Fifth Floor



#### Sixth Floor



#### **Seventh Floor**



### **Eighth Floor**