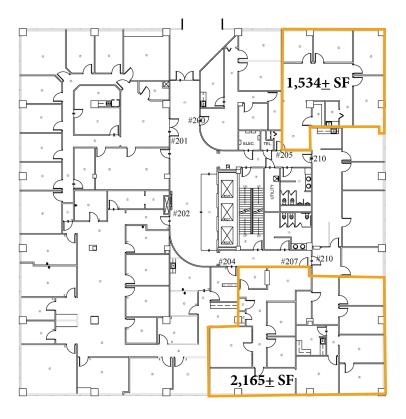

lle, TN 37217

### The Garden North



### **Currently Available:**

- Second Floor 3,747± SF
- Suite 100-109 4,367<u>+</u> SF



### The Garden South





### **Currently Available:**

- #200 2,114<u>+</u> SF
- #026 1,156<u>+</u> SF
- #101 2,614<u>+</u> SF



Nashville, TN 37217

## **Renovations Complete!**

- New 1st and 2nd Level Lobby Entry Remodeled Restrooms, Conference Rooms, Elevator, and Hallways
- Breakroom Downstairs with Food Available for Purchase
- Exterior Landscaping, Entryways, Tree Trimming, and Lighting









### 1100-1102 Kermit Drive

FOR LEASE Nashville, TN 37217

# **Multiple Office Suites Have Been Recently Renovated!**

### Turn-Key Build Out Available







The photos shown do not represent current available suites

#### First Floor



#### **Second Floor**



#### **Third Floor**



#### **Fourth Floor**



#### Fifth Floor



#### Sixth Floor



#### **Seventh Floor**



### **Eighth Floor**