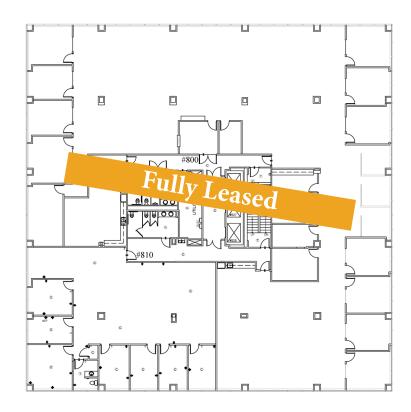

arden South





### **Currently Available:**

- #200 2,114<u>+</u> SF
- #026 1,156<u>+</u> SF
- #101 2,614<u>+</u> SF



Nashville, TN 37217

## **Renovations Complete!**

- New 1st and 2nd Level Lobby Entry Remodeled Restrooms, Conference Rooms, Elevator, and Hallways
- Breakroom Downstairs with Food Available for Purchase
- Exterior Landscaping, Entryways, Tree Trimming, and Lighting









### 1100-1102 Kermit Drive

FOR LEASE Nashville, TN 37217

# **Multiple Office Suites Have Been Recently Renovated!**

### Turn-Key Build Out Available







The photos shown do not represent current available suites

#### First Floor



#### **Second Floor**



#### **Third Floor**



#### **Fourth Floor**



#### Fifth Floor



#### Sixth Floor



#### **Seventh Floor**



### **Eighth Floor**