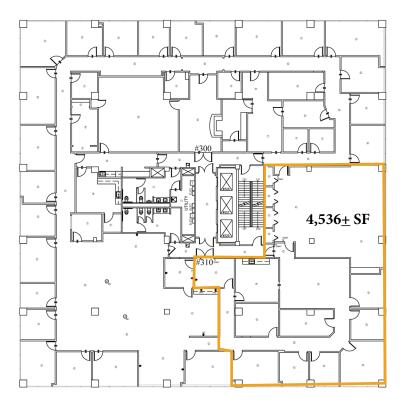

arden North



### **Currently Available:**

- Second Floor 3,747± SF
- Suite 100-109 4,367<u>+</u> SF



### The Garden South





### **Currently Available:**

- #200 2,114<u>+</u> SF
- #026 1,156<u>+</u> SF
- #101 2,614<u>+</u> SF



Nashville, TN 37217

## **Renovations Complete!**

- New 1st and 2nd Level Lobby Entry Remodeled Restrooms, Conference Rooms, Elevator, and Hallways
- Breakroom Downstairs with Food Available for Purchase
- Exterior Landscaping, Entryways, Tree Trimming, and Lighting









### 1100-1102 Kermit Drive

FOR LEASE Nashville, TN 37217

# **Multiple Office Suites Have Been Recently Renovated!**

### Turn-Key Build Out Available







The photos shown do not represent current available suites

#### First Floor



#### **Second Floor**



#### **Third Floor**



#### **Fourth Floor**



#### Fifth Floor



#### Sixth Floor



#### **Seventh Floor**



### **Eighth Floor**