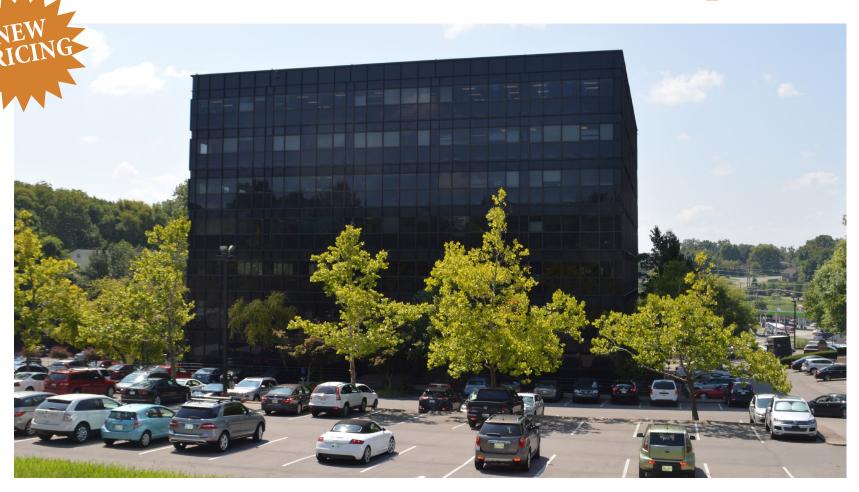

## The Oaks Tower Building

- 185,453± Total Square Feet of Office Space
- Suites Available from 1,156± up to 4,536± SF
- Renovated Spaces
- Conference Rooms Available
- 3 Buildings Ranging in Size from 13,408± to 145,161± SF
- Outdoor Picnic Area
- 4.5 per 1,000 SF Parking Ratio
- Beautiful Views from All Suites
- Quick Access to I-10, I-65, I-24, I-440, and Briley Parkway
- Close Proximity to the Nashville International Airport and Downtown Nashville
- Turn-Key Build Out Available

Nashville, TN 37217

The Oaks Tower and Garden Complex consists of three buildings located at the intersection of Murfreesboro Road and Kermit Drive. This complex is located in close proximity to Briley Parkway and Murfreesboro Pike, which connects Nashville's major interstates (I-24, I-65, & I-40). The Oaks is located less than ten minutes from Nashville's International Airport.