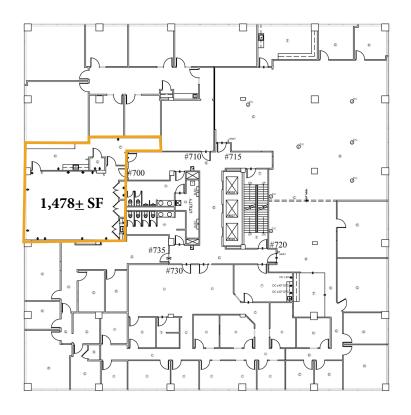

<u>+</u> SF



### The Garden South





### **Currently Available:**

- #200 2,114<u>+</u> SF
- #026 1,156<u>+</u> SF
- #101 2,614<u>+</u> SF



Nashville, TN 37217

## **Renovations Complete!**

- New 1st and 2nd Level Lobby Entry Remodeled Restrooms, Conference Rooms, Elevator, and Hallways
- Breakroom Downstairs with Food Available for Purchase
- Exterior Landscaping, Entryways, Tree Trimming, and Lighting









### 1100-1102 Kermit Drive

FOR LEASE Nashville, TN 37217

# **Multiple Office Suites Have Been Recently Renovated!**

### Turn-Key Build Out Available







The photos shown do not represent current available suites

#### First Floor



#### **Second Floor**



#### **Third Floor**



#### **Fourth Floor**



#### Fifth Floor



#### Sixth Floor



#### **Seventh Floor**



### **Eighth Floor**