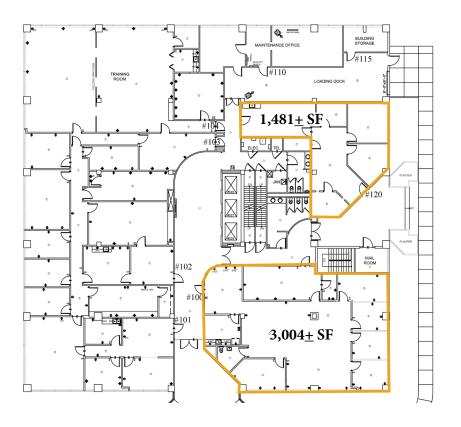

ational Airport



Nashville, TN 37217

### The Garden North



### **Currently Available:**

- Second Floor 3,747± SF
- Suite 100-109 4,367<u>+</u> SF



### The Garden South





### **Currently Available:**

- #200 2,114<u>+</u> SF
- #026 1,156<u>+</u> SF
- #101 2,614<u>+</u> SF



Nashville, TN 37217

## **Renovations Complete!**

- New 1st and 2nd Level Lobby Entry Remodeled Restrooms, Conference Rooms, Elevator, and Hallways
- Breakroom Downstairs with Food Available for Purchase
- Exterior Landscaping, Entryways, Tree Trimming, and Lighting









### 1100-1102 Kermit Drive

FOR LEASE Nashville, TN 37217

# **Multiple Office Suites Have Been Recently Renovated!**

### Turn-Key Build Out Available







The photos shown do not represent current available suites

#### First Floor



#### **Second Floor**



#### **Third Floor**



#### **Fourth Floor**



#### Fifth Floor



#### Sixth Floor



#### **Seventh Floor**



### **Eighth Floor**