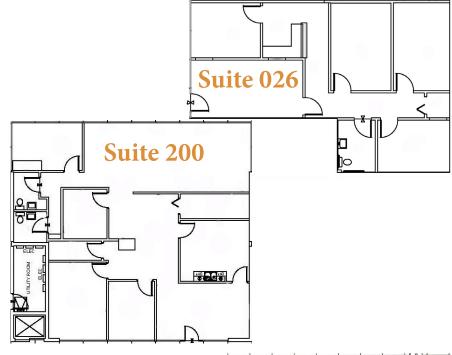

### The Garden South

### **Currently Available:**

- #200 2,114<u>+</u> SF
- #026 1,156<u>+</u> SF
- #101 2,614<u>+</u> SF

Nashville, TN 37217