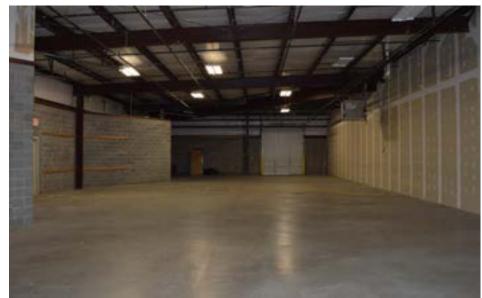

### **Suite 700** 7,000± Total Square Feet Available (2) 8' x 10' Dock High Loading Doors (1) 10' x 10' Ramped Drive In Loading Door (1) 10' x 12' Drive In Door 13'- 15' Clear Height T-8 Lighting in Warehouse Sprinklered 3 Phase Electrical Zoned Industrial Restrictive

### Suite 700

Warehouse

Information contained herein has been obtained from the owner of the property or from other sources we deem reliable. We have no reason to doubt its accuracy, but we do not guarantee it.