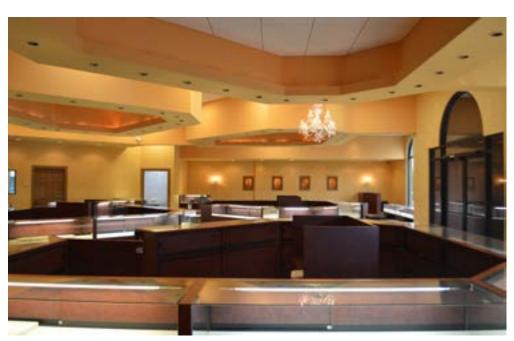

# 4,640 <u>+</u> SF Retail Space Available

In the retail Mecca of Columbia, TN

### 4,640 + Total Square Feet

- Daily Traffic Count: 32,000 <u>+</u> Vehicles
  Per Day
  - 3,000 ± SF Open Showroom
    - Private Offices
      - Break Area
  - Open Work Space 2nd Level
    - LED Lighting Throughout