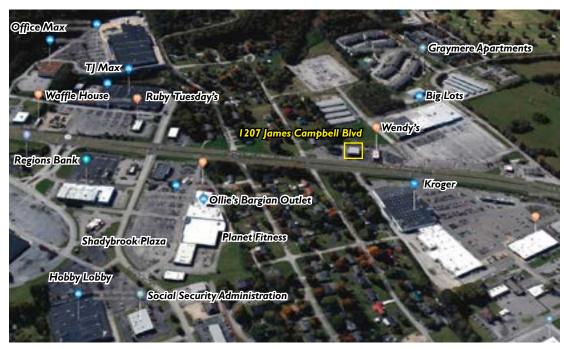

horrell company

Laura Grider, Broker 615.604.7425 Igrider@horrellcompany.com

## 1205 James Campbell Blvd

Columbia, TN

For Lease or Sale

### www.horrellcompany.com

3030 Sidco Drive Nashville, TN 37204 Office 615.256.7114 Fax 615.256.7181



# 4,640 <u>+</u> SF Retail Space Available

In the retail Mecca of Columbia, TN

### 45 Miles Outside Downtown Nashville

### 4,640 + Total Square Feet

- Daily Traffic Count: 32,000 <u>+</u> Vehicles
  Per Day
  - 3,000 ± SF Open Showroom
    - Private Offices
      - Break Area
  - Open Work Space 2nd Level
    - LED Lighting Throughout

\$15.00 PSF / Month Net Net Net or \$1.200.000 Sale Price



horrell company www.horrellcompany.com

Laura Grider, Broker 615.604.7425 lgrider@horrellcompany.com

## 1205 James Campbell

Columbia, TN

For Lease or Sale

3030 Sidco Drive Nashville, TN 37204 Office 615.256.7114 Fax 615.256.7181





**VIRTUAL TOUR! CLICK HERE** 







Information contained herein has been obtained from the owner of the property or from other sources we deem reliable. We have no reason to doubt its accuracy, but we do not guarantee it.



Laura Grider, Broker 615.604.7425 lgrider@horrellcompany.com

## www.horrellcompany.com 3030 Sidco Drive Nashville,TN 37204

Office 615.256.7114 Fax 615.256.7181

## 1205 James Campbell

Columbia, TN

For Lease or Sale

### Floor Plan



## **Demographics**

| Population                    |           |           |           |
|---