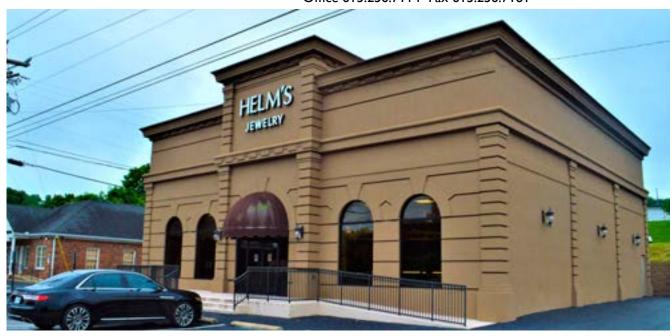

# 4,640 <u>+</u> SF Retail Space Available

In the retail Mecca of Columbia, TN

### 4,640 + Total Square Feet

- Daily Traffic Count: 32,000 <u>+</u> Vehicles
  Per Day
  - 3,000 ± SF Open Showroom
    - Private Offices
      - Break Area
  - Open Work Space 2nd Level
    - LED Lighting Throughout