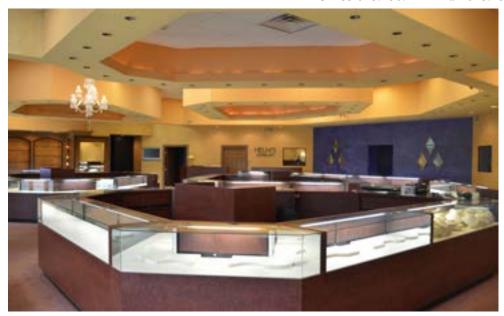

### 4,640 + Total Square Feet

- Daily Traffic Count: 32,000 <u>+</u> Vehicles
  Per Day
  - 3,000 ± SF Open Showroom
    - Private Offices
      - Break Area
  - Open Work Space 2nd Level
    - LED Lighting Throughout