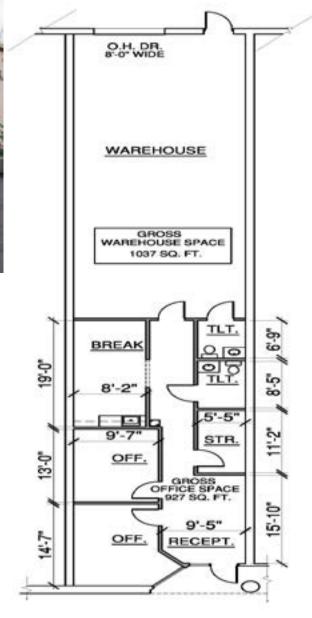

## I,964 + Square Foot Flex Condo Unit Available

50% Office/ 50% Warehouse
14' Ceiling Height
(1) 8' x 8' Modified Dock High Door
Light Distribution
Heated & Cooled Throughout
Private Offices
Breakroom

## Floor Plan

Information contained herein has been obtained from the owner of the property or from other sources we deem reliable. We have no reason to doubt its accuracy, but we do not guarantee it.