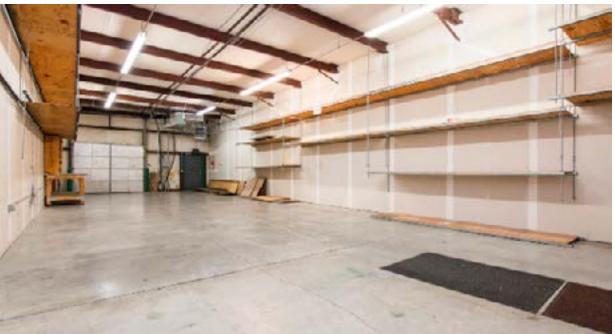

## I,964 + Square Foot Flex Condo Unit Available

50% Office/ 50% Warehouse
14' Ceiling Height
(1) 8' x 8' Modified Dock High Door
Light Distribution
Heated & Cooled Throughout
Private Offices
Breakroom