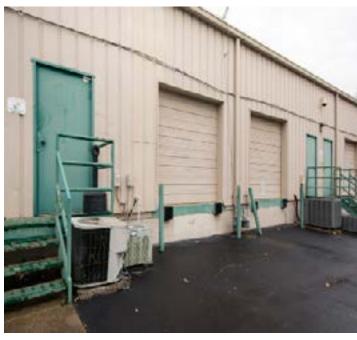

## I,964 + Square Foot Flex Condo Unit Available

50% Office/ 50% Warehouse
14' Ceiling Height
(1) 8' x 8' Modified Dock High Door
Light Distribution
Heated & Cooled Throughout
Private Offices
Breakroom