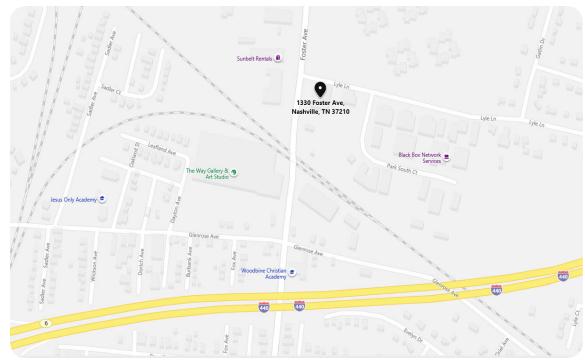

# 1330 Foster Ave

Nashville, TN For Lease

## **Suite 100 & Suite 200**

(2) 3,500 SF Suites or 7,000 Total SF Available \$7,500/ Month for both Suites

Corner of Foster Ave & Lyle Lane

Near Murfreesboro Rd Close Proximity to I-40 & I-24 Split

Convenient to I-40 / I-24 / I-440