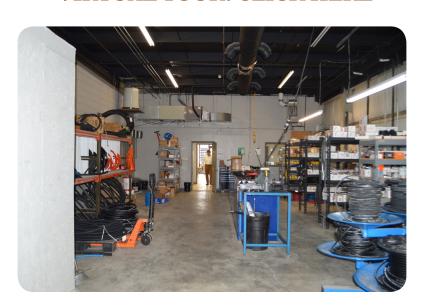

## Suite 200 3,500 SF

2,000± Office
1,500± SF Warehouse
(1) 10' x 12' Drive In Door
Multiple Private Offices
Conference/ Training Room
200 amp
Single Phase Electric

\$3,800.00/ Month Modified Gross

Information contained herein has been obtained from sources we deem reliable. We have no reason to doubt its accuracy, but we do not guarantee it.