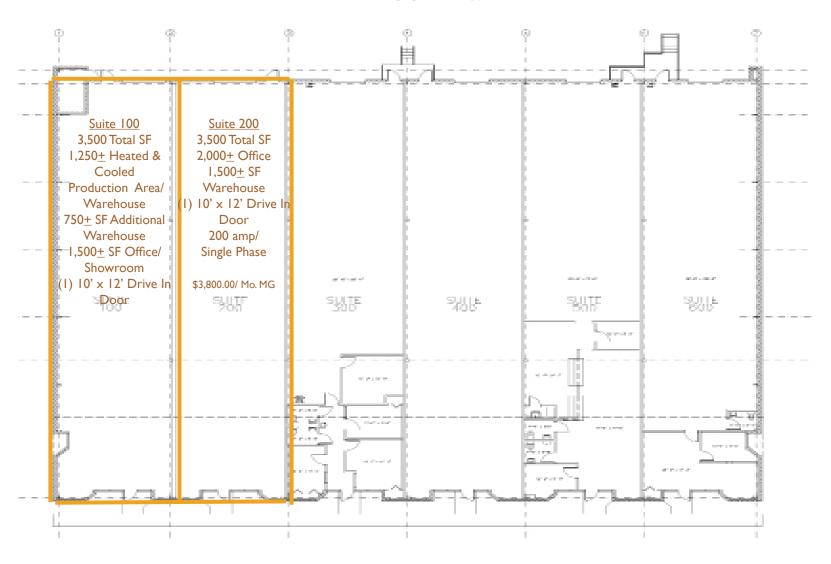

### Floor Plan

#### Suite 100

1,250± Air Conditioned High Bay
Production Area/ Warehouse
750± SF Additional Warehouse
1,500± SF Office/ Showroom Area
(1) 10' x 12' Drive In Door
Break Area
(1) Private Office
Three Phase Electric

## Suite 200 3,500 SF

2,000± Office
1,500± SF Warehouse
(1) 10' x 12' Drive In Door
Multiple Private Offices
Conference/ Training Room
200 amp
Single Phase Electric

\$3,800.00/ Month Modified Gross

Information contained herein has been obtained from sources we deem reliable. We have no reason to doubt its accuracy, but we do not guarantee it.