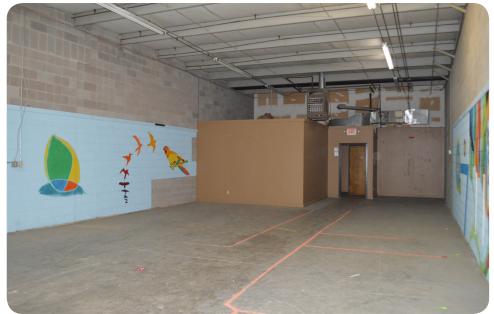

#### Suite 100

1,250± Air Conditioned High Bay
Production Area/ Warehouse
750± SF Additional Warehouse
1,500± SF Office/ Showroom Area
(1) 10' x 12' Drive In Door
Break Area
(1) Private Office
Three Phase Electric

\$3,900.00/ Month Modified Gross