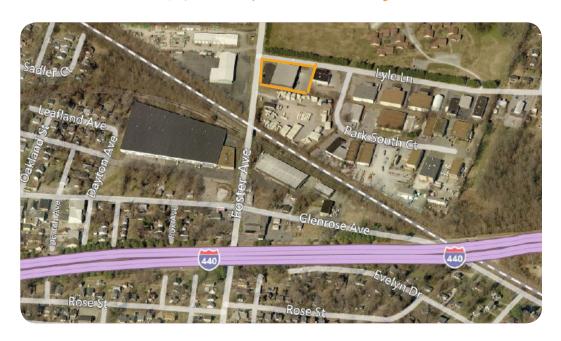

## **Suite 100 & Suite 200**

(2) 3,500 SF Suites or 7,000 Total SF Available \$7,500/ Month for both Suites

Corner of Foster Ave & Lyle Lane

Near Murfreesboro Rd Close Proximity to I-40 & I-24 Split

Convenient to I-40 / I-24 / I-440