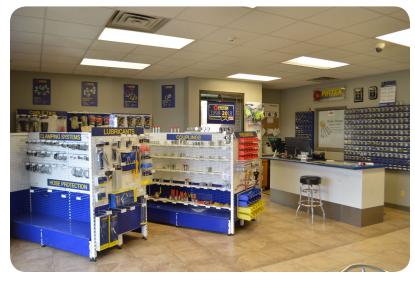

#### Suite 100

1,250± Air Conditioned High Bay
Production Area/ Warehouse
750± SF Additional Warehouse
1,500± SF Office/ Showroom Area
(1) 10' x 12' Drive In Door
Break Area
(1) Private Office
Three Phase Electric