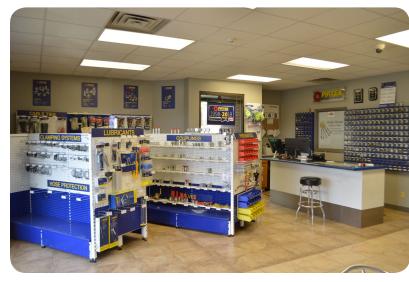

## Suite 100

3,500 Total SF Available 1,250± Air Conditioned High Bay Production Area 750± SF Warehouse 1,500± SF Office/ Showroom Area (1) 10' x 12' Drive In Door Break Area (1) Private Office Three Phase Electric