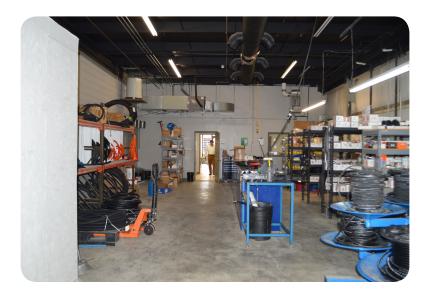

## Suite 100

3,500 Total SF Available 1,250± Air Conditioned High Bay Production Area 750± SF Warehouse 1,500± SF Office/ Showroom Area (1) 10' x 12' Drive In Door Break Area (1) Private Office Three Phase Electric