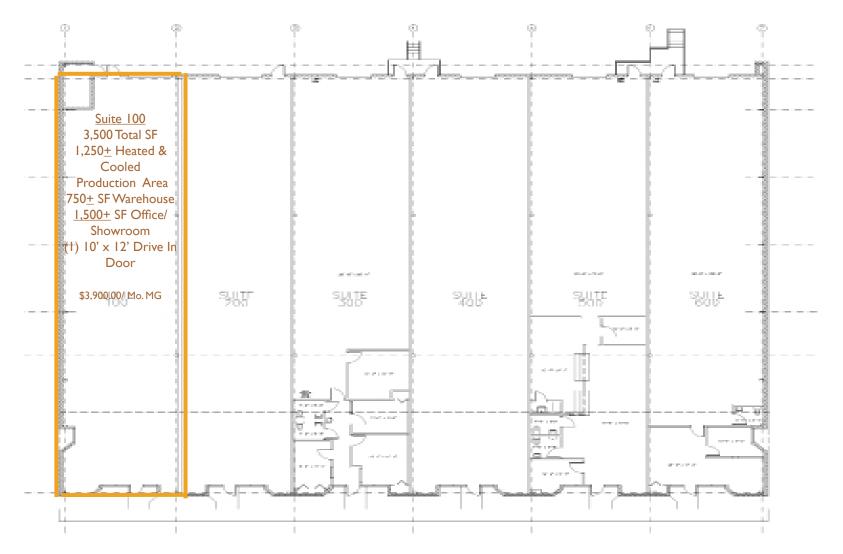

## Suite 100

3,500 Total SF Available 1,250± Air Conditioned High Bay Production Area 750± SF Warehouse 1,500± SF Office/ Showroom Area (1) 10' x 12' Drive In Door Break Area (1) Private Office Three Phase Electric

\$3,900.00/ Month Modified Gross

Information contained herein has been obtained from sources we deem reliable. We have no reason to doubt its accuracy, but we do not guarantee it.

1330 Foster Ave Nashville, TN For Lease Mike Russell, SIOR 615-300-7114 mrussell@horrellcompany.com Ben McKnight 615-300-7545 bmcknight@horrellcompany.com www.horrellcompany.com Phone/615.256.7114 Fax/615.256.7181 3030 Sidco Drive . Nashville . TN . 37204

Floor Plan

Information contained herein has been obtained from sources we deem reliable. We have no reason to doubt its accuracy, but we do not guarantee it.