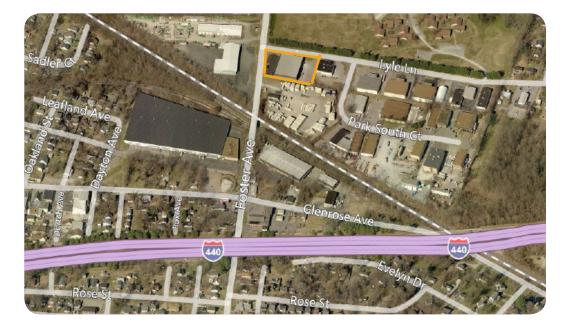

## **VIRTUAL TOUR! CLICK HERE**

Corner of Foster Ave & Lyle Lane Near Murfreesboro Rd Close Proximity to I-40 & I-24 Split Convenient to I-40 / I-24 / I-440

Information contained herein has been obtained from sources we deem reliable. We have no reason to doubt its accuracy, but we do not guarantee it.