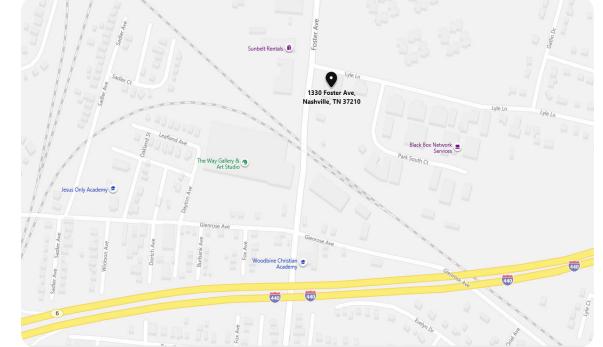

## **VIRTUAL TOUR! CLICK HERE**

Corner of Foster Ave & Lyle Lane Near Murfreesboro Rd Close Proximity to I-40 & I-24 Split Convenient to I-40 / I-24 / I-440

Information contained herein has been obtained from sources we deem reliable. We have no reason to doubt its accuracy, but we do not guarantee it.