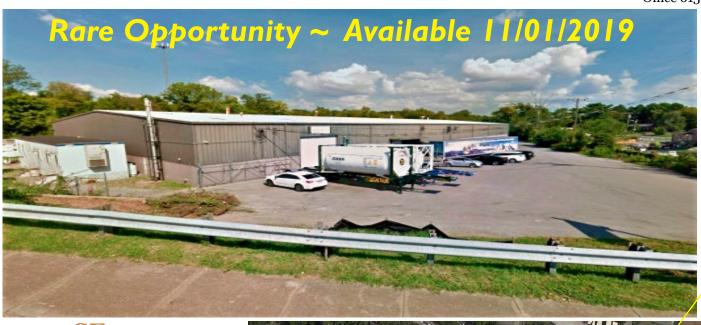

### 18,000± SF Warehouse Space Available

Outside Storage Available
Minimal Office
Gas Heat
Fully Sprinklered
T-5 Lighting
Skylights
Quick access to extensive interstate systems
(I-40, I-24, I-65, I-440)

### Available 11/01/2019