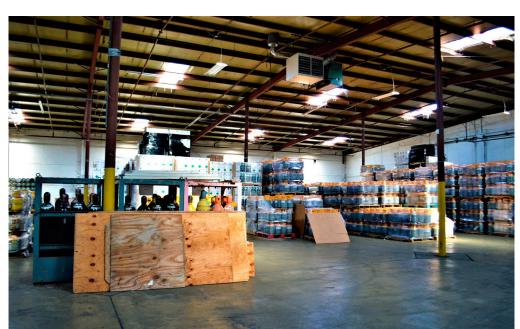

### 18,000± SF Warehouse Space Available

Outside Storage Available
Minimal Office
Gas Heat
Fully Sprinklered
T-5 Lighting
Skylights
Quick access to extensive interstate systems
(I-40, I-24, I-65, I-440)