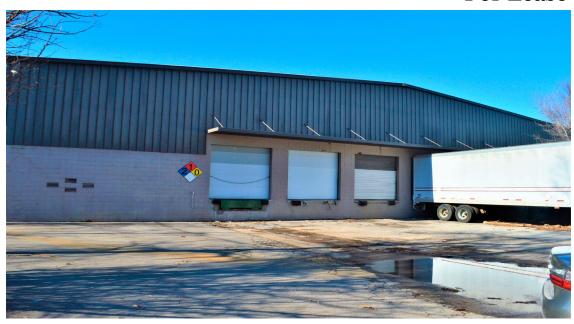

400 amp - 208/120 volt

Lighting: T-5 Lighting

Skylights

Ceiling Height: 18' - 23' at the Eve

Doors: (5) 10'x10' Dock High Doors

(1) 8'x8' Drive In Door(1) 14'x14' Drive In Door

Sprinklers: Fully Sprinklered