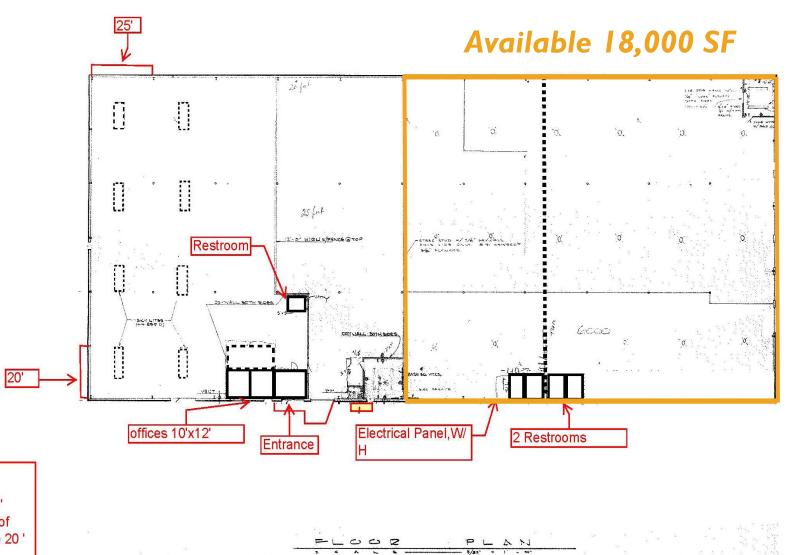

## FLOOR PLAN

Loading Dock Area

Ceiling Height pitch 25' bottom of roof line 20 '

### 18,000± SF Warehouse Space Available

Outside Storage Available
Minimal Office
Gas Heat
Fully Sprinklered
T-5 Lighting
Skylights
Quick access to extensive interstate systems
(I-40, I-24, I-65, I-440)

400 amp - 208/120 volt

Lighting: T-5 Lighting

Skylights

Ceiling Height: 18' - 23' at the Eve

Doors: (5) 10'x10' Dock High Doors

(1) 8'x8' Drive In Door(1) 14'x14' Drive In Door

Sprinklers: Fully Sprinklered