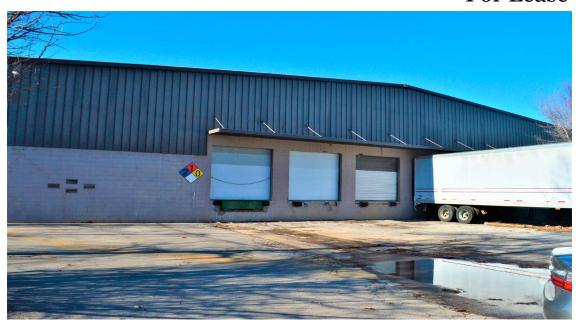

(I) 10' x 12' Dock-High Door Doors: (5) 10'x10' Dock High Doors

(I) 8'x12' Dock High Door

(I) 10'x10' Dock High Door w/ Platform

(I) I4'x I4' Drive In Door (I) 12'x14' Drive In Door (I) 10'x18' Drive In Door