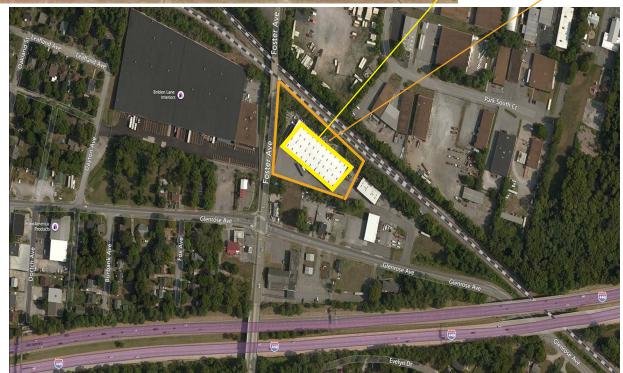

### 1360-1364 Foster Ave

Nashville, TN For Lease Mike Russell, SIOR 615.300.7114 mrussell@horrellcompany.com Ben McKnight

615.300.7545 bmcknight@horrellcompany.com

www.horrellcompany.com

3030 Sidco Drive Nashville, TN 37204 Office 615.256.7114 Fax 615.256.7181



Warehouse Space

> Additional Outside Storage

33,000± SF
Free Standing
Building Available

Outside Storage Available
Minimal Office
Gas Heat
Fully Sprinklered
T-5 Lighting
Skylights
Quick access to extensive interstate systems
(I-40, I-24, I-65, I-440)

**\$6.**50 **PSF NNN** 

**\$0.84 PSF ~ Operating Expenses** 





# 1360-1364 Foster Ave





Available 06/01/2019



33,000 Square Feet

Mike Russell, SIOR 615.300.7114 mrussell@horrellcompany.com Ben McKnight

615.300.7545 bmcknight@horrellcompany.com

www.horrellcompany.com

3030 Sidco Drive Nashville, TN 37204 Office 615.256.7114 Fax 615.256.7181

Warehouse Available Office Available

Minimal Total 33,000 Square Feet

Lot Size: 2.00+ Acres Heating: Gas Heating Electrical: 3 Phase

Heavy Electrical T-5 Lighting Lighting: Skylights

Ceiling Height: 20' - 25' at the Eve

(I) 10' x 12' Dock-High Door Doors: (5) 10'x10' Dock High Doors

(I) 8'x12' Dock High Door

(I) 10'x10' Dock High Door w/ Platform

(I) I4'x I4' Drive In Door (I) 12'x14' Drive In Door (I) 10'x18' Drive In Door

Sprinklers: Fully Sprinklered

IWD - Industrial Warehousing / Distribut