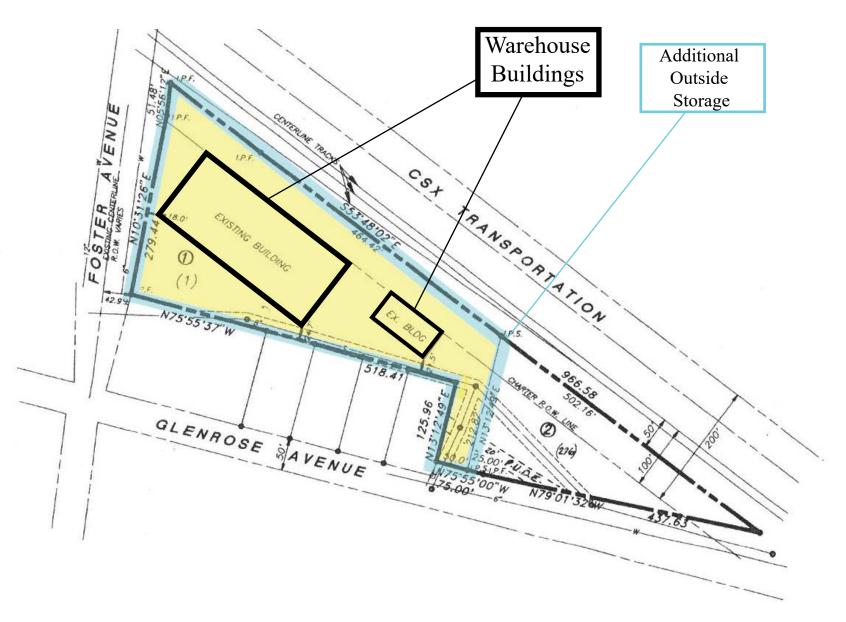

(I) 10' x 12' Dock-High Door Doors: (5) 10'x10' Dock High Doors

(I) 8'x12' Dock High Door

(I) 10'x10' Dock High Door w/ Platform

(I) I4'x I4' Drive In Door (I) 12'x14' Drive In Door (I) 10'x18' Drive In Door

Sprinklers: Fully Sprinklered

IWD - Industrial Warehousing / Distribution Zoning:

#### VIRTUAL TOUR! CLICK HERE



Information contained herein has been obtained from the owner of the property or from other sources we deem reliable. All information should be verified prior to purchase or lease.



## 1360-1364 Foster Ave

Nashville, TN For Sale Mike Russell, SIOR

615.300.7114 mrussell@horrellcompany.com Ben McKnight

615.300.7545 bmcknight@horrellcompany.com

#### www.horrellcompany.com

3030 Sidco Drive Nashville, TN 37204 Office 615.256.7114 Fax 615.256.7181

#### SITE PLAN