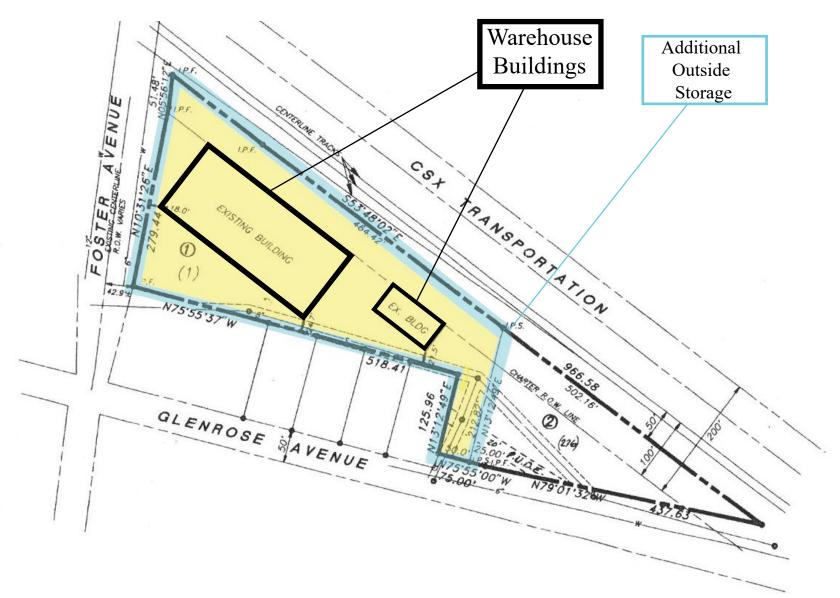

## SITE PLAN

Information contained herein has been obtained from the owner of the property or from other sources we deem reliable. All information should be verified prior to purchase or lease.

Mike Russell, SIOR

> Additional Outside Storage

33,000<u>+</u> SF **Free Standing Building Available** 

Outside Storage Available **Minimal Office** Gas Heat **Fully Sprinklered** T-5 Lighting Skylights Quick access to extensive interstate systems (I-40, I-24, I-65, I-440)