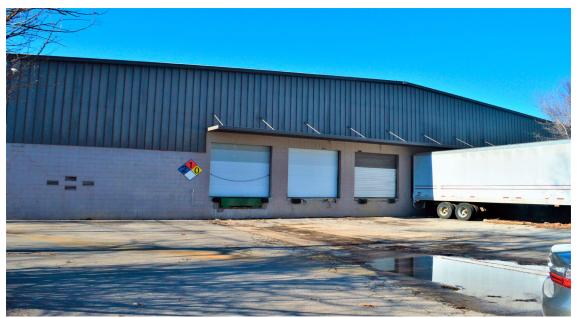

#### www.horrellcompany.com 3030 Sidco Drive Nashville, TN 37204

3030 Sidco Drive Nashville, TN 37204 Office 615.256.7114 Fax 615.256.7181 33,000 Square Feet Minimal 33,000 Square Feet

2.00+ Acres Gas Heating 3 Phase 400 amp - 208/120 volt T-5 Lighting Skylights 18' - 23' at the Eve (1) 10' x 12' Dock-High Door (5) 10'x10' Dock High Doors (1) 8'x12' Dock High Door (1) 10'x10' Dock High Door w/ Platform (I) I4'xI4' Drive In Door (1) 12'x14' Drive In Door (1) 10'x18' Drive In Door Fully Sprinklered IWD - Industrial Warehousing / Distribution