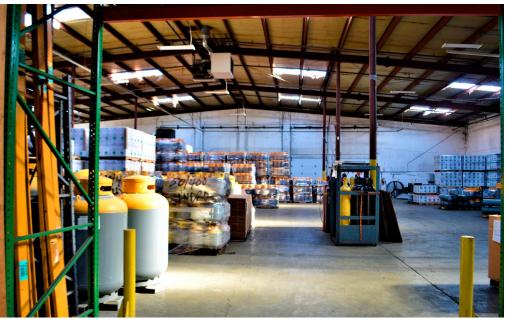

> Additional Outside Storage

33,000<u>+</u> SF **Free Standing Building Available** 

Outside Storage Available **Minimal Office** Gas Heat **Fully Sprinklered** T-5 Lighting Skylights Quick access to extensive interstate systems (I-40, I-24, I-65, I-440)

#### www.horrellcompany.com 3030 Sidco Drive Nashville, TN 37204

3030 Sidco Drive Nashville, TN 37204 Office 615.256.7114 Fax 615.256.7181 33,000 Square Feet Minimal 33,000 Square Feet

2.00+ Acres Gas Heating 3 Phase 400 amp - 208/120 volt T-5 Lighting Skylights 18' - 23' at the Eve (1) 10' x 12' Dock-High Door (5) 10'x10' Dock High Doors (1) 8'x12' Dock High Door (1) 10'x10' Dock High Door w/ Platform (I) I4'xI4' Drive In Door (1) 12'x14' Drive In Door (1) 10'x18' Drive In Door Fully Sprinklered IWD - Industrial Warehousing / Distribution