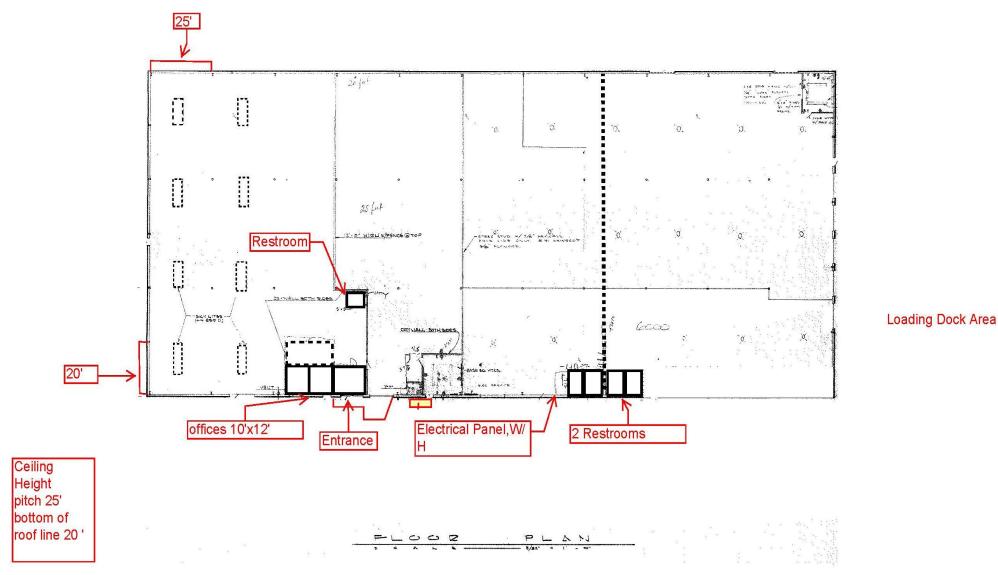

## FLOOR PLAN

#### www.horrellcompany.com 3030 Sidco Drive Nashville, TN 37204

3030 Sidco Drive Nashville, TN 37204 Office 615.256.7114 Fax 615.256.7181 33,000 Square Feet Minimal 33,000 Square Feet

2.00+ Acres Gas Heating 3 Phase 400 amp - 208/120 volt T-5 Lighting Skylights 18' - 23' at the Eve (1) 10' x 12' Dock-High Door (5) 10'x10' Dock High Doors (1) 8'x12' Dock High Door (1) 10'x10' Dock High Door w/ Platform (I) I4'xI4' Drive In Door (1) 12'x14' Drive In Door (1) 10'x18' Drive In Door Fully Sprinklered IWD - Industrial Warehousing / Distribution