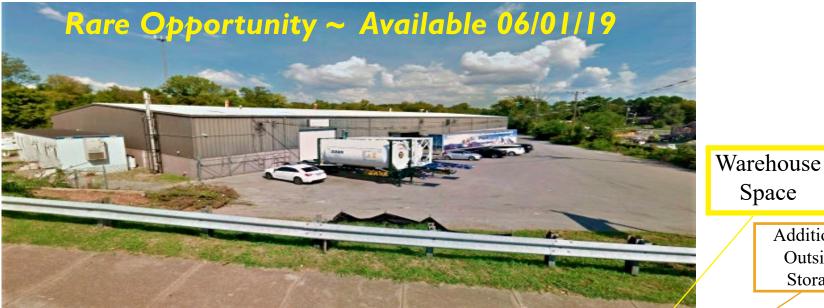

# 1360-1364 Foster Ave

> Additional Outside Storage

33,000<u>+</u> SF **Free Standing Building Available** 

Outside Storage Available **Minimal Office** Gas Heat **Fully Sprinklered** T-5 Lighting Skylights Quick access to extensive interstate systems (I-40, I-24, I-65, I-440)

### Available 06/01/2019

Mike Russell, SIOR 615.300.7114 mrussell@horrellcompany.com Ben McKnight 615.300.7545 bmcknight@horrellcompany.com