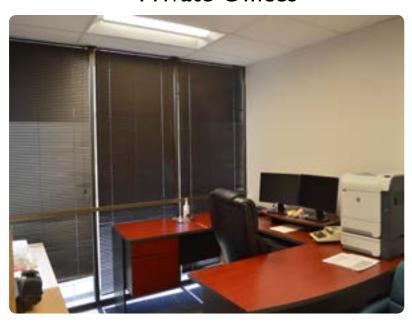

## Open Work Areas with Cubicles

Top Floor Available 1,064 SF up to 3,082 SF Available

Waiting Area
Open Work Environment
Private Offices on Glass
Breakroom

**Private Offices** 

Cubicles and Furniture
Available if Needed