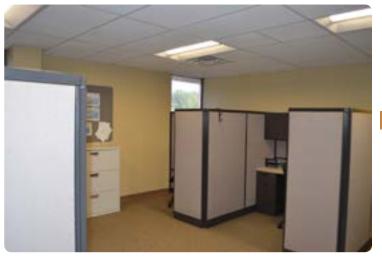

## Open Work Areas with Cubicles

Top Floor Available 1,064 SF up to 3,082 SF Available

Waiting Area
Open Work Environment
Private Offices on Glass
Breakroom

**Private Offices** 

Cubicles and Furniture
Available if Needed