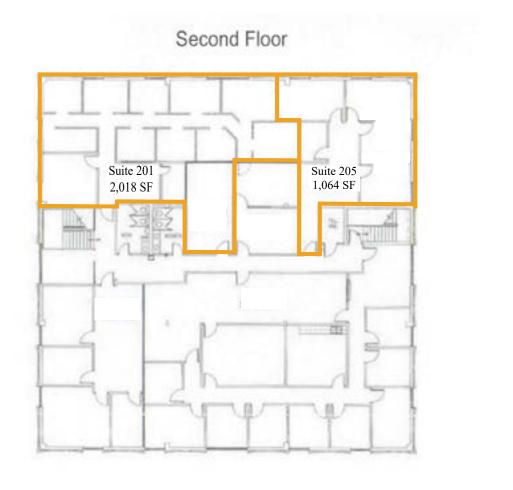

## 1,064<u>+</u> SF up to 3,082<u>+</u> SF Available

80+ Parking Spaces Available

29,221 Daily Traffic Count

Multiple Office Combinations

\$18.00 - \$20.00 PSF Full Service

Nashville, TN

For Lease

Laura Grider, Broker 615.604.7425 | Igrider@horrellcompany.com Steve Horrell, Broker

## Open Work Areas with Cubicles

Top Floor Available 1,064 SF up to 3,082 SF Available

Waiting Area
Open Work Environment
Private Offices on Glass
Breakroom

**Private Offices** 

Cubicles and Furniture
Available if Needed