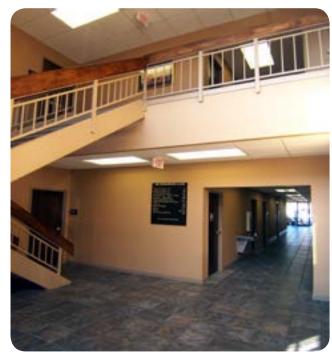

## Open Work Areas with Cubicles

Top Floor Available 1,064 SF up to 3,082 SF Available

Waiting Area
Open Work Environment
Private Offices on Glass
Breakroom

**Private Offices** 

Cubicles and Furniture
Available if Needed