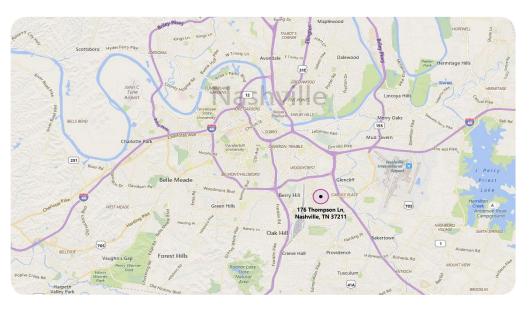

## Less than 15 Minutes to Downtown Nashville

## 10 Minutes to New NSL Stadium

Centrally Located
On Thompson Lane
Convenient to I-65/
I-24 / I-440