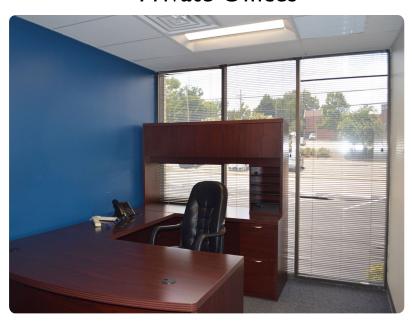

### Open Work Areas with Cubicles

**Top Floor Available** 1,064 SF up to 3,082 SF **Available** 

> **Ist Floor Level** 1,970 SF **Available**

**Private Offices** 

Waiting Area Open Work Environment Private Offices on Glass **Breakroom** 