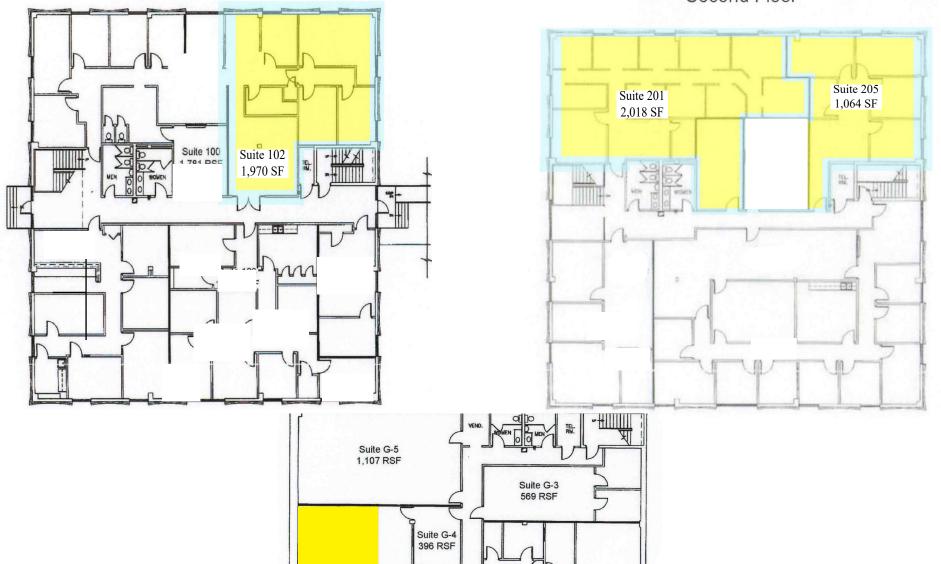

### 1,064<u>+</u> SF up to 3,082<u>+</u> SF Available

80+ Parking Spaces Available

29,221 Daily Traffic Count

Multiple Office Combinations

\$18.00 - \$21.00 PSF Full Service

# horrell company

First Floor

176 Thompson Lane

Nashville, TN

For Lease

Laura Grider, Broker

615.604.7425 lgrider@horrellcompany.com Steve Horrell, Broker

615.400.5763 shorrell@horrellcompany.com

## www.horrellcompany.com 3030 Sidco Drive Nashville ,TN 37204

Second Floor

Suite G-1

1,418 RSF

G-2

1,186 SF

176 Thompson Lane

Nashville, TN

### Open Work Areas with Cubicles

**Top Floor Available** 1,064 SF up to 3,082 SF **Available** 

> **Ist Floor Level** 1,970 SF **Available**

**Private Offices** 

Waiting Area Open Work Environment Private Offices on Glass **Breakroom** 