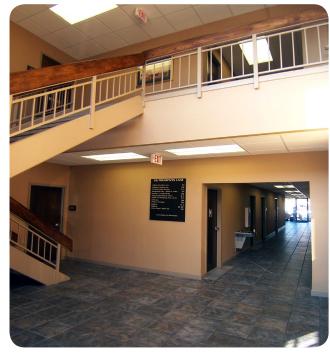

### Break Room

### Open Work Areas with Cubicles

**Top Floor Available** 1,064 SF up to 3,082 SF **Available** 

> **Ist Floor Level** 1,970 SF **Available**

**Private Offices** 

Waiting Area Open Work Environment Private Offices on Glass **Breakroom** 