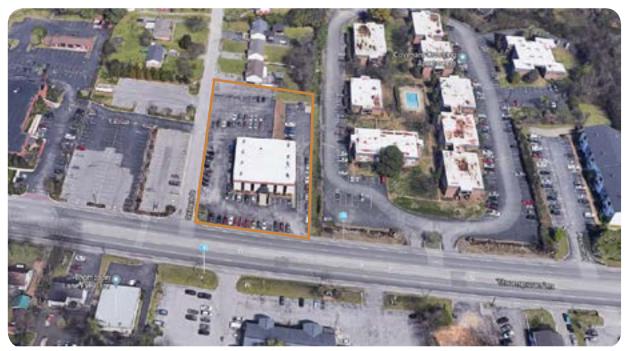

# Less than 15 Minutes to Downtown Nashville

# 10 Minutes to New NSL Stadium

Centrally Located
On Thompson Lane
Convenient to I-65/
I-24 / I-440