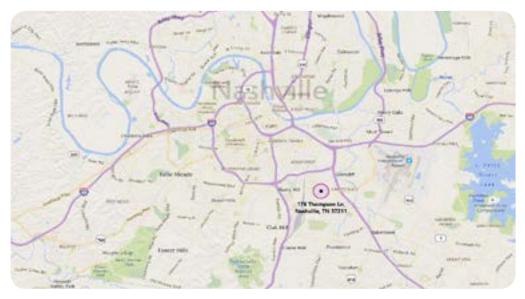

# Less than 15 Minutes to Downtown Nashville

# 10 Minutes to New NSL Stadium

Centrally Located
On Thompson Lane
Convenient to I-65/
I-24 / I-440