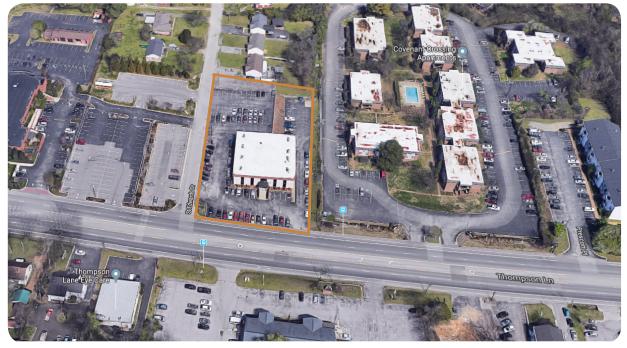

# Less than 15 Minutes to Downtown Nashville

# 10 Minutes to New NSL Stadium

Centrally Located
On Thompson Lane
Convenient to I-65/
I-24 / I-440

horrell company

Suite 102

1,970 RSF

11 /-------

Suite 107

536 RSF