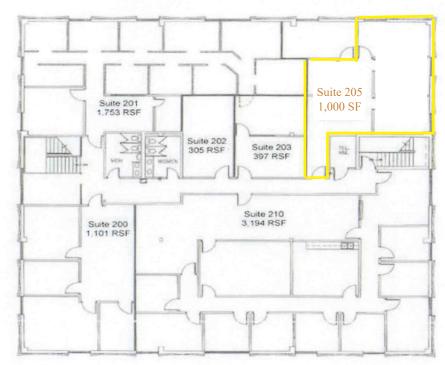

### I,000± SF up to 3,565± SF Available

80+ Parking Spaces Available

29,221 Daily Traffic Count

Multiple Office Combinations

\$20<sup>.00</sup> - \$23<sup>.00</sup> PSF Full Service

Nashville, TN

For Lease

Laura Grider, Broker

#### Second Floor

Information contained herein has been obtained from the owner of the property or from other sources we deem reliable. All information should be verified prior to purchase or lease.

Nashville, TN