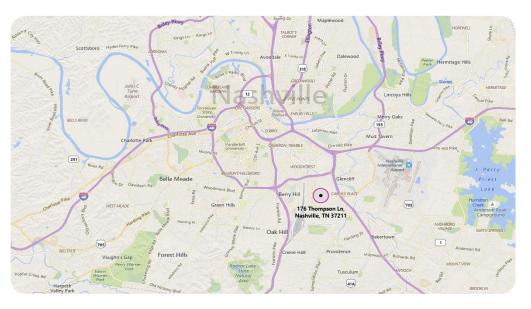

# Less than 15 Minutes to Downtown Nashville

# 10 Minutes to New NSL Stadium

Centrally Located
On Thompson Lane
Convenient to I-65/
I-24 / I-440

horrell company

Suite 102

1,970 RSF

11 /-------

Suite 107

536 RSF