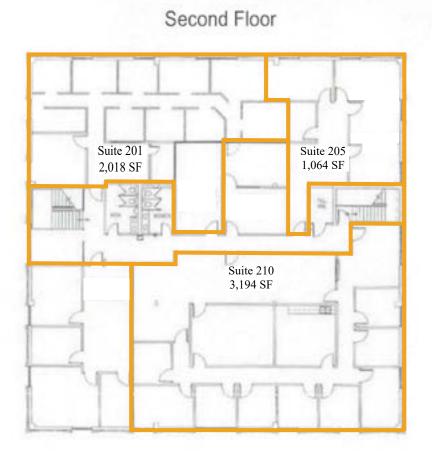

## I,064 + SF up to 6,276 + SF Available

80<u>+</u> Parking Spaces Available

29,221 Daily Traffic Count

**Multiple Office Combinations** 

\$18<sup>.00</sup> - \$20<sup>.00</sup> PSF Full Service

### Entire Top Floor Available I,064 SF up to 6,276 SF Available

Multiple Combinations of Floor Plans Breakrooms Conference Rooms Open Work Environment Private Offices on Glass

> Cubicles and Furniture Available if Needed