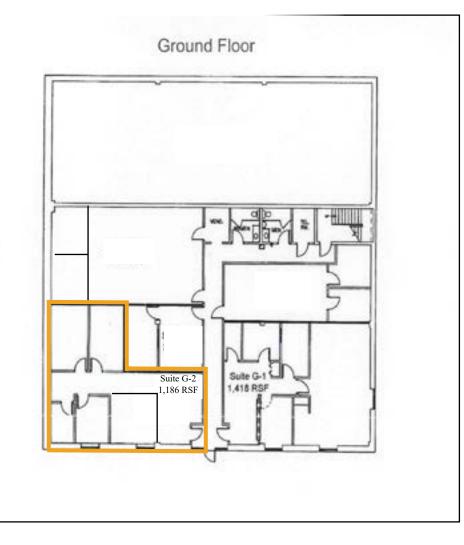

### Suite G-2

### I,186 SF

(4) Private Offices Reception & Waiting Area

> \$18.00 PSF FS Available Now