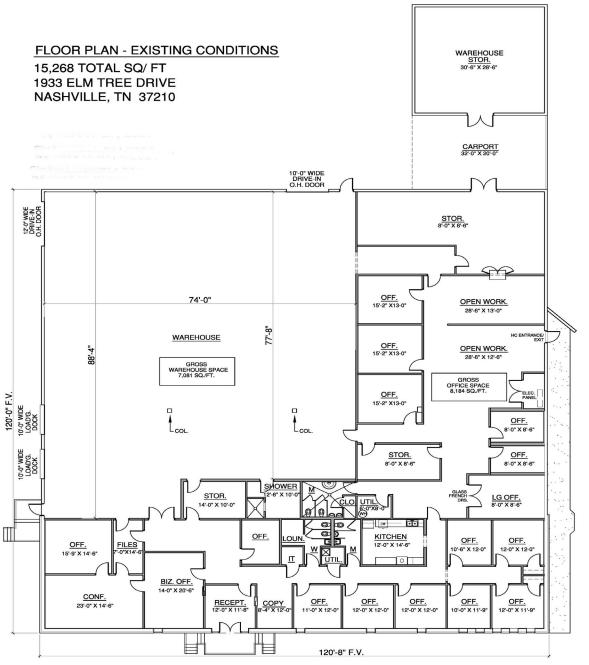

8,187 ± SF Office Area
7,081 ± SF Warehouse
Outside Storage Available
Zoned Industrial Restrictive (IR)

- (2) 10' x 10' Dock High Loading Doors
- (1) 12' x 12' Drive-In Door
- (1) 10' x 10' Drive-In Door

## Floor Plan