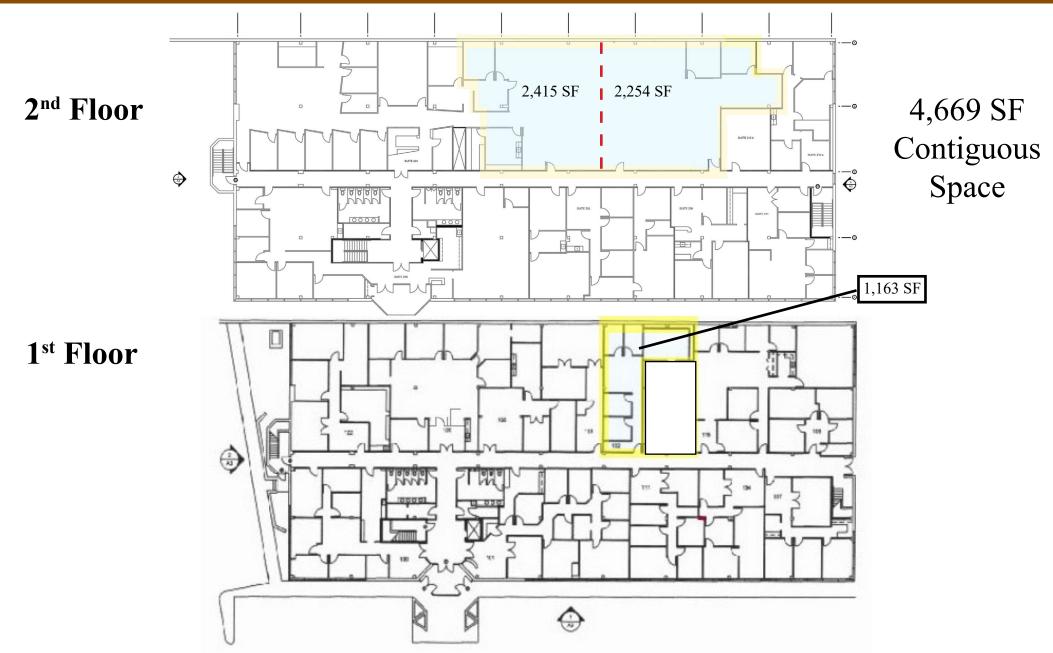

## 1,163 ± SF up to 4,669 ± SF Available

Central Green Hills Location Adjacent to Post Office Walking Distance To: Mall @ Green Hills FedEx Starbucks Multiple Restaurants Parking Ratio 1:4

### **Renovated Common Areas!!**

Break Room Open Work Area Electric & Data Set up for Plug and Play Reception Area Private Offices Conference Room

**Suite 208** 

4,669 <u>+</u> SF

*Divisible to* 2,415 ± SF & 2,254 ± SF

\$24.<sup>00</sup> PSF FS Multiple Combinations Available 102 A - 1,163 SF

\$24.00 PSF

Information contained herein has been obtained from the owner of the property or from other sources we deem reliable. All information should be verified prior to purchase or lease.