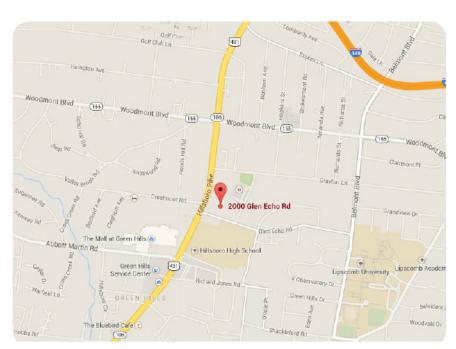

# $850 \pm SF$ up to $3,929 \pm SF$ Available

Central Green Hills Location
Adjacent to Post Office
Walking Distance To:
Mall @ Green Hills
FedEx
Starbucks
Multiple Restaurants
Parking Ratio 1:4