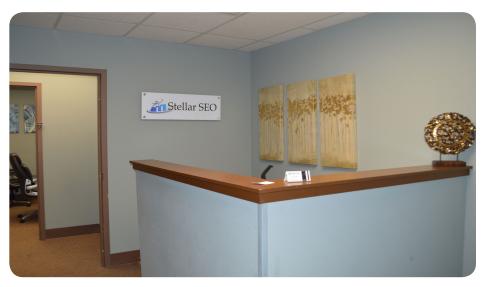

St. 205- Open Work Space & Open Windows

St. 113- Waiting Area/
(2) Private Offices

St. 101- Reception/ Waiting Area (3) Private Offices

St. 106- Reception/ Waiting Area (3) Private Offices/ Conference Room Break Area/ Open Work Space