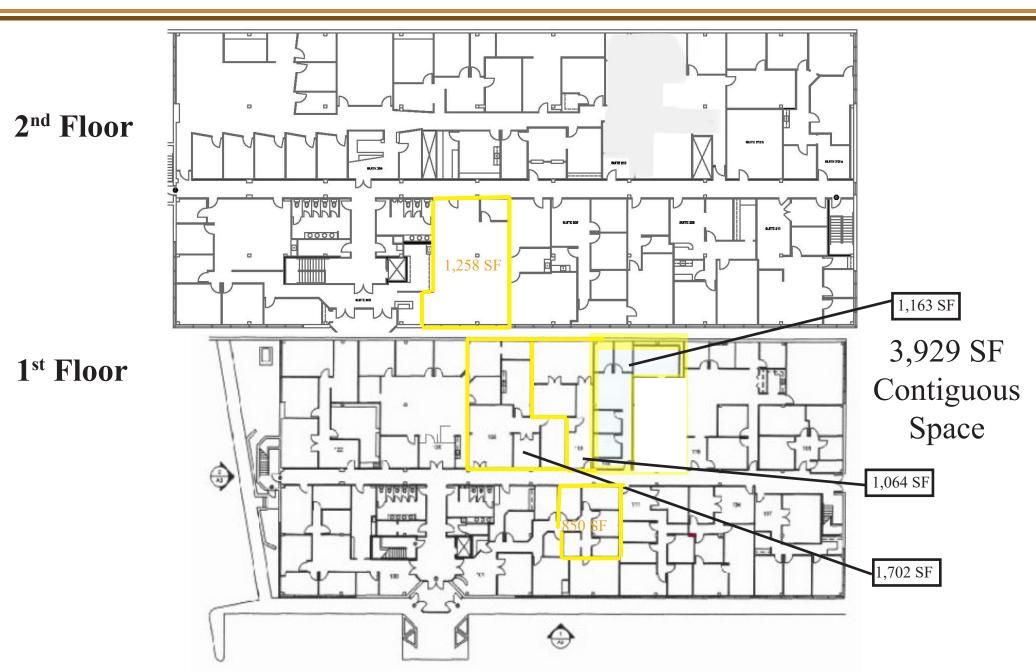

# $850 \pm SF$ up to $3,929 \pm SF$ Available

Central Green Hills Location
Adjacent to Post Office
Walking Distance To:
Mall @ Green Hills
FedEx
Starbucks
Multiple Restaurants
Parking Ratio 1:4

St. 205- Open Work Space & Open Windows

St. 113- Waiting Area/
(2) Private Offices

St. 101- Reception/ Waiting Area (3) Private Offices

St. 106- Reception/ Waiting Area (3) Private Offices/ Conference Room Break Area/ Open Work Space