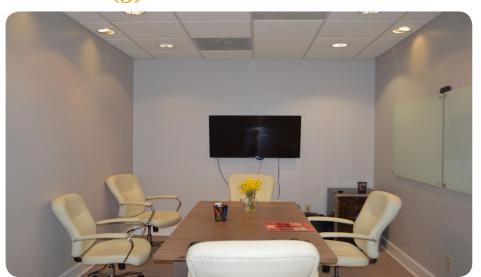

St. 205- Open Work Space & Open Windows

St. 113- Waiting Area/
(2) Private Offices

St. 101- Reception/ Waiting Area (3) Private Offices

St. 106- Reception/ Waiting Area (3) Private Offices/ Conference Room Break Area/ Open Work Space