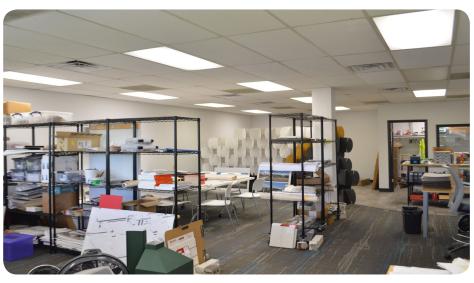

St. 205- Open Work Space & Open Windows

St. 113- Waiting Area/
(2) Private Offices

St. 101- Reception/ Waiting Area (3) Private Offices

St. 106- Reception/ Waiting Area (3) Private Offices/ Conference Room Break Area/ Open Work Space