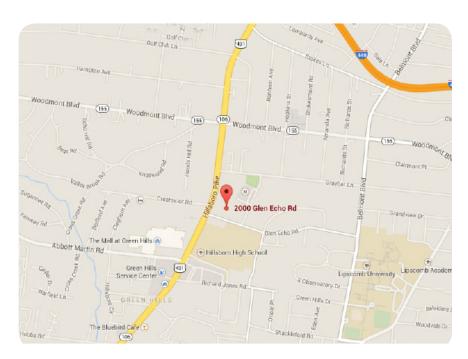

# $850 \pm SF$ up to $2,227 \pm SF$ Available

Central Green Hills Location
Adjacent to Post Office
Walking Distance To:
Mall @ Green Hills
FedEx
Starbucks
Multiple Restaurants
Parking Ratio 1:4