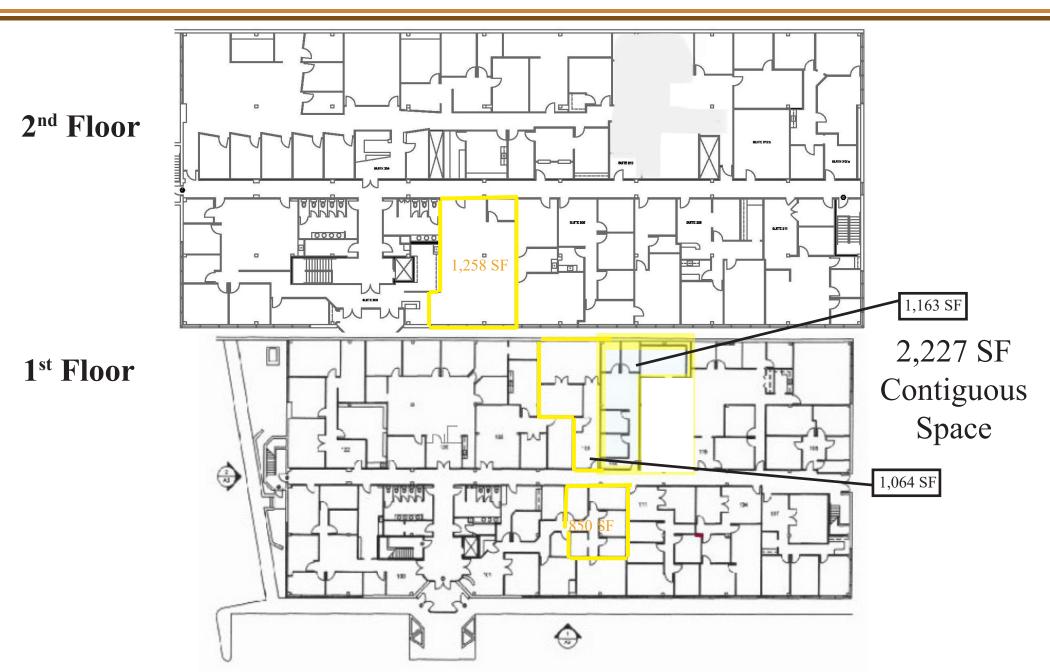

# $850 \pm SF$ up to $2,227 \pm SF$ Available

Central Green Hills Location
Adjacent to Post Office
Walking Distance To:
Mall @ Green Hills
FedEx
Starbucks
Multiple Restaurants
Parking Ratio 1:4

St. 205- Open Work Space & Open Windows

St. 113- Waiting Area/
(2) Private Offices

St. 101- Reception/ Waiting Area (3) Private Offices

St. 106- Reception/ Waiting Area (3) Private Offices/ Conference Room Break Area/ Open Work Space