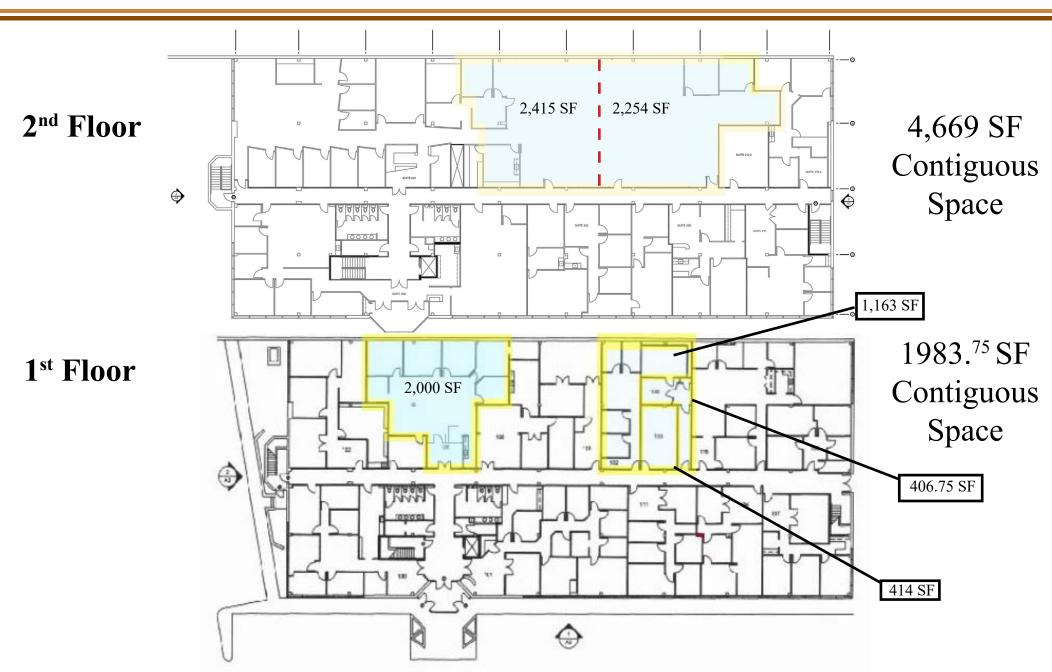

### 406.<sup>75</sup> ± SF up to 4,669 ± SF Available

Central Green Hills Location
Adjacent to Post Office
Walking Distance To:
Mall @ Green Hills
FedEx
Starbucks
Multiple Restaurants
Parking Ratio 1:4

## **Suite 208** 4,669 ± SF

*Divisible to* 2,415 ± SF & 2,254 ± SF

Break Room Open Work Area Electric & Data Set up for Plug and Play Reception Area Private Offices Conference Room

\$24.00 PSF FS
Multiple Combinations Available

# Combination Suites

102 A - 1,163 SF 108 - 406.<sup>75</sup> SF 109 - 414 SF

Total 1,983.75 SF

**Build-To-Suit** 

\$24.00 PSF

### **Suite 105**

1st Level

2,000 ± Total Square Feet
Waiting Room
(5) Private Offices
Break Room
Reception Area
\$24.00 PSF