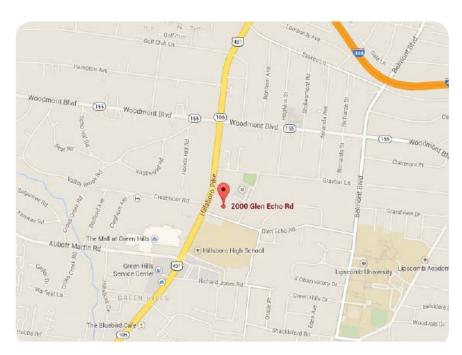

### 406.<sup>75</sup> ± SF up to 4,669 ± SF Available

Central Green Hills Location
Adjacent to Post Office
Walking Distance To:
Mall @ Green Hills
FedEx
Starbucks
Multiple Restaurants
Parking Ratio 1:4