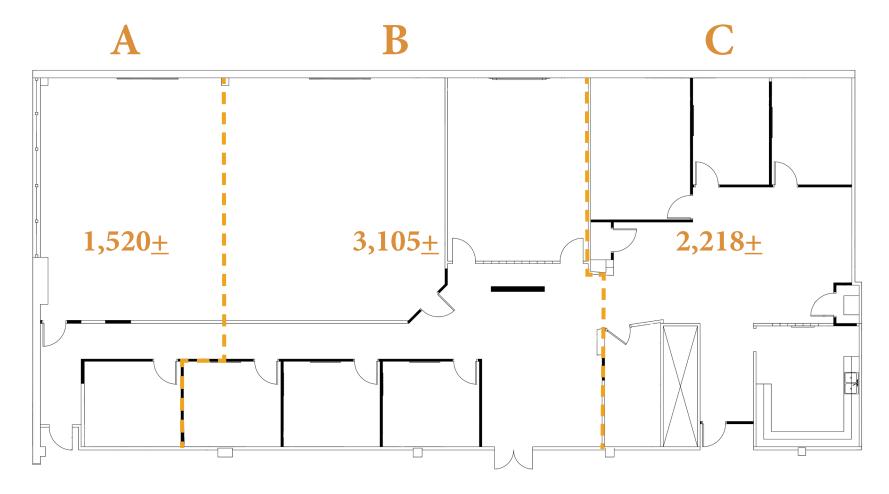

## 1,520 - 6,843± SF Available

- Central Green Hills Location
- Adjacent to Post Office
- Parking Ratio 1:4

# Suite 204 - 6,843± Total Square Feet

# Suite 204 - 6,843± Total Square Feet (divisible)

- Conference Room
- Large Training Room
- Multiple Private Offices
- Open Work Space
- Reception/ Waiting Area
- Kitchen

Laura Grider, Broker