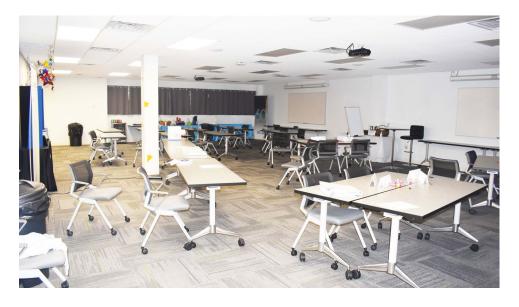

# Suite 204 - 6,843± Total Square Feet (divisible)

- Conference Room
- Large Training Room
- Multiple Private Offices
- Open Work Space
- Reception/ Waiting Area
- Kitchen

Laura Grider, Broker