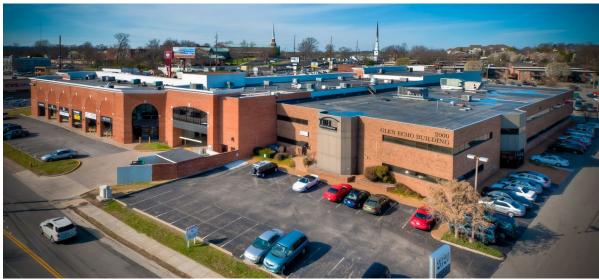

# **Great Office Space in Green Hills!**

# Suite 204 - 6,843± Total Square Feet

# Suite 204 - 6,843± Total Square Feet (divisible)

- Conference Room
- Large Training Room
- Multiple Private Offices
- Open Work Space
- Reception/ Waiting Area
- Kitchen

Laura Grider, Broker