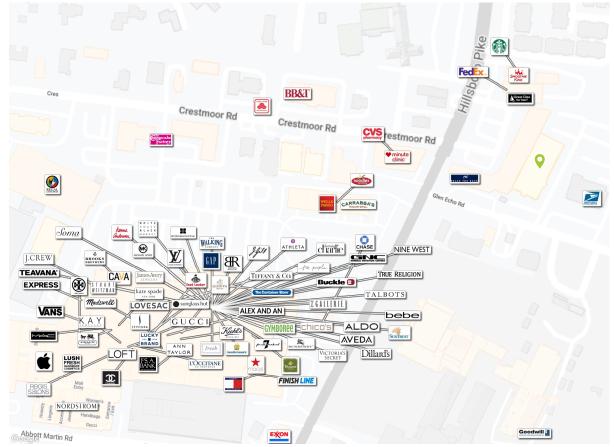

### Walking Distance to:

- Green Hills Mall
- FedEx
- Starbucks
- Multiple Restaurants

#### Other Businesses in the Area:

- Green Hills Mall
- FedEx
- Starbucks
- Smoothie King
- Trader Joes
- Whole Foods
- Kroger
- Panera
- Apple
- J. Crew
- GAP
- Athleta
- Chanel
- and More!

|                   | 1 Mile    | 3 Miles  | 5 Miles  | 10 Minutes |
|-------------------|-----------|----------|----------|------------|
| Population:       | 10,642    | 86,826   | 197,998  | 105,440    |
| Households:       | 4,858     | 39,322   | 87,156   | 48,387     |
| Median HH Income: | \$101,565 | \$92,349 | \$75,014 | \$86,308   |