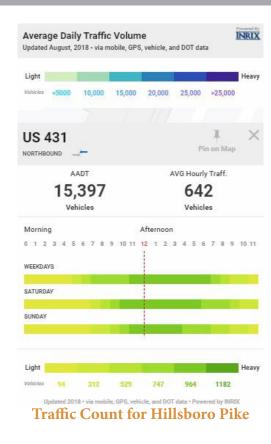

Nashville, TN 37215

## **Great Office Space in Green Hills!**



## 1,520 - 6,843± SF Available

- Central Green Hills Location
- Adjacent to Post Office
- Parking Ratio 1:4

### Walking Distance to:

- Green Hills Mall
- FedEx
- Starbucks
- Multiple Restaurants

## **Starting at \$24 PSF- Full Service**



Laura Grider, Broker

# **Great Office Space in Green Hills!**





#### Laura Grider, Broker

Nashville, TN 37215



#### Other Businesses in the Area:

- Green Hills Mall
- FedEx
- Starbucks
- Smoothie King
- Trader Joes
- Whole Foods
- Kroger
- Panera
- Apple
- J. Crew
- GAP
- Athleta
- Chanel
- and More!

|                   | 1 Mile    | 3 Miles  | 5 Miles  | 10 Minutes |
|-------------------|-----------|----------|----------|------------|
| Population:       | 10,642    | 86,826   | 197,998  | 105,440    |
| Households:       | 4,858     | 39,322   | 87,156   | 48,387     |
| Median HH Income: | \$101,565 | \$92,349 | \$75,014 | \$86,308   |

Laura Grider, Broker

# Suite 204 - 6,843± Total Square Feet



## Laura Grider, Broker

Nashville, TN 37215

# Suite 204 - 6,843± Total Square Feet (divisible)

- Conference Room
- Large Training Room
- Multi