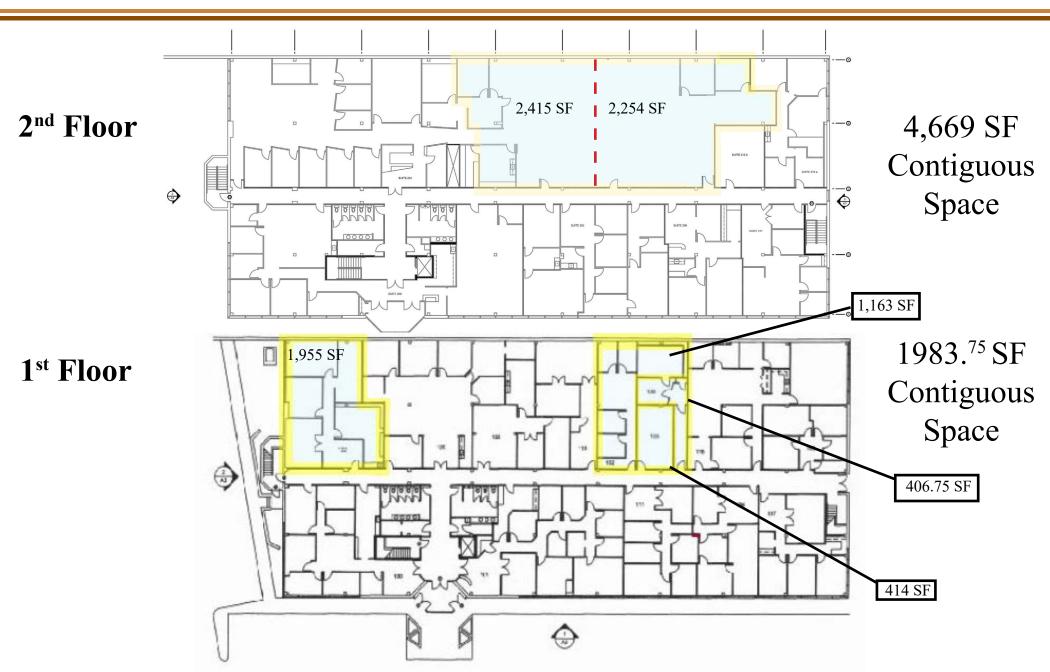

### 406.<sup>75</sup> ± SF up to 4,669 ± SF Available

Central Green Hills Location
Adjacent to Post Office
Walking Distance To:
Mall @ Green Hills
FedEx
Starbucks
Multiple Restaurants
Parking Ratio 1:4

## **Suite 208** 4,669 ± SF

*Divisible to* 2,415 ± SF & 2,254 ± SF

Break Room Open Work Area Electric & Data Set up for Plug and Play Reception Area Private Offices Conference Room

\$24.00 PSF FS
Multiple Combinations Available

# Combination Suites

102 A - 1,163 SF 108 - 406.<sup>75</sup> SF 109 - 414 SF

Total 1,983.75 SF

**Build-To-Suit** 

\$24.00 PSF

### Suite 105

1,955 ± Total Square Feet Private, Separate Entry Large Conference Room (5) Private Offices Break Room Reception Area \$28.00 PSF