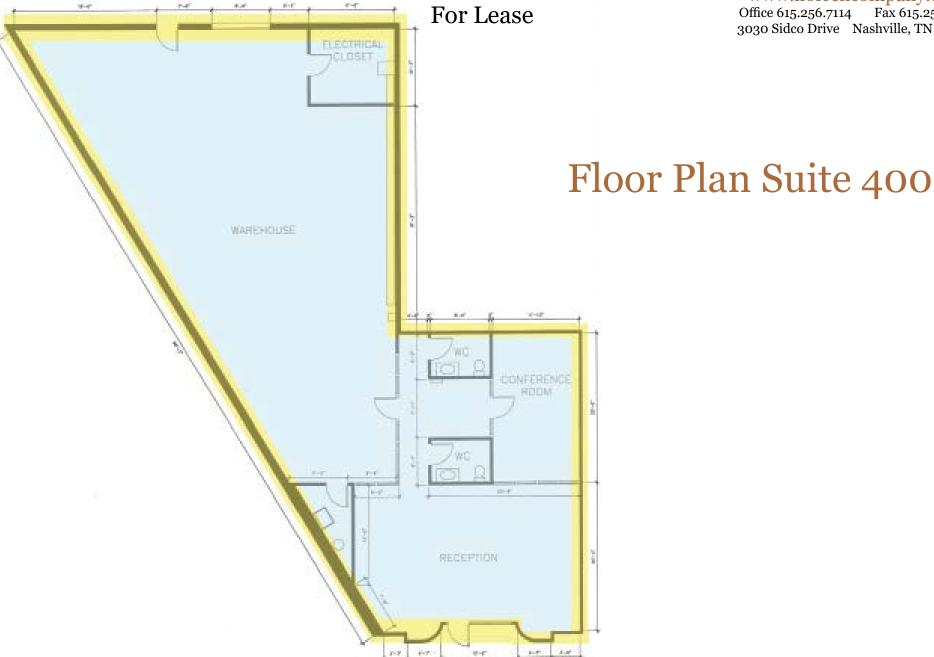

## Suite 400

3,380 Total SF Available
1,147 SF Office
2,233 SF Warehouse
(1) 8' x 10' Dock High Loading Door
Gas Heat in Warehouse
16'-18' Clear Height
200 amp/ Single Phase
Clear Span
Full HVAC Throughout