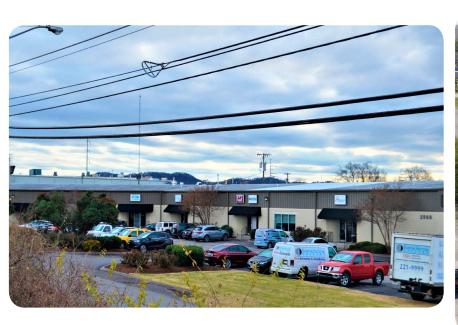

# 2969 Armory Drive

## 3,380 ± SF Space Available

Sidco Industrial Park
Ample Parking
Off Sidco Drive
Zoned Industrial Restrictive
1/2 Mile to the I-65 South/
Armory Drive Interchange