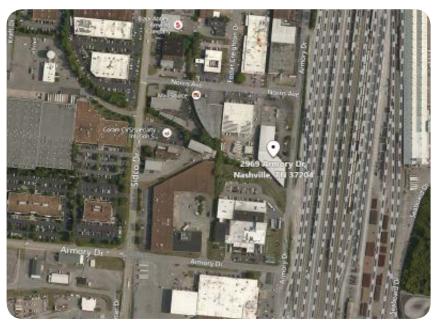

## 3,380 ± SF Space Available

Sidco Industrial Park
Ample Parking
Off Sidco Drive
Zoned Industrial Restrictive
1/2 Mile to the I-65 South/
Armory Drive Interchange