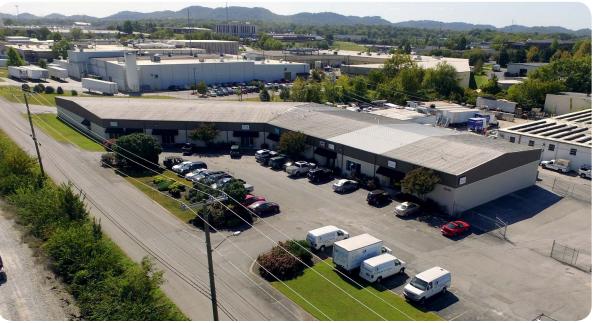

# 2969 Armory Drive

## 3,380 ± SF Space Available

Sidco Industrial Park
Ample Parking
Off Sidco Drive
Zoned Industrial Restrictive
1/2 Mile to the I-65 South/
Armory Drive Interchange