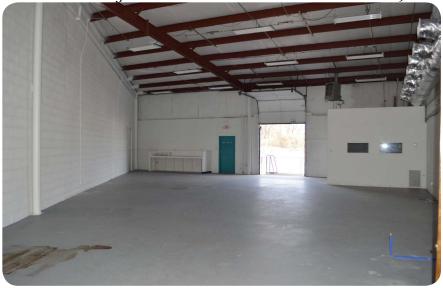

## Suite 400

3,380 Total SF Available
1,147 SF Office
2,233 SF Warehouse
(1) 8' x 10' Dock High Loading Door
Gas Heat in Warehouse
16'-18' Clear Height
200 amp/ Single Phase
Clear Span
Full HVAC Throughout