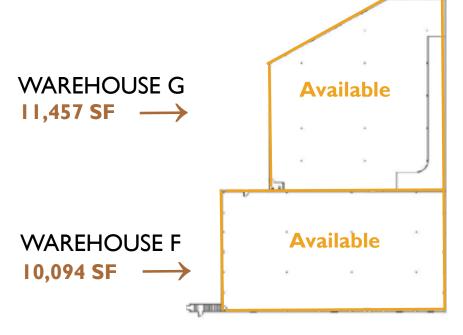

#### **Available For Lease**

21,551 ± SF Storage Space divisible to 10,094 SF

**\$5.00 PSF IG**Available 05/01/18 & 06/01/18

VIRTUAL TOUR! CLICK HERE

# Floor Plan UPPER LEVEL

(I) Shared Restroom