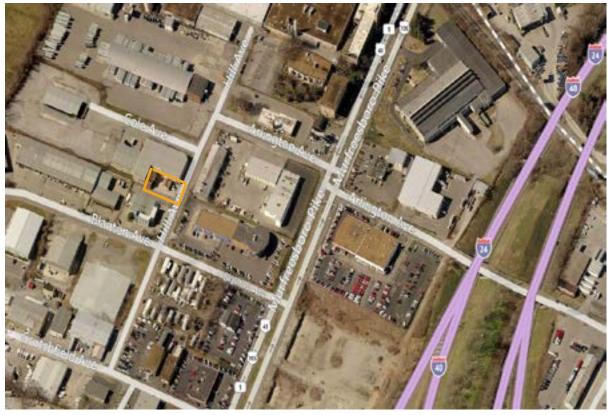

## **Centrally Located**

Convenient to I-65 / I-40 / I-24 / I-440

Right off of Murfreesboro Road

Close Proximity to Nashville International Airport