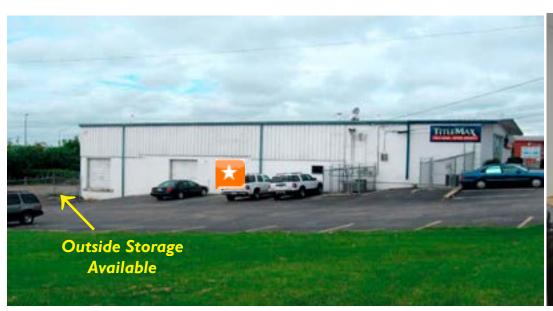

## 6,000<u>+</u> Total **SF** Available **Ground Level**

Fenced Outside Storage 4,350± SF Warehouse/ Storage 1,650+ SF of Office (I) 8' x 10' Drive In Door (1) 8' x 10' Dock-High Door Clear Span 18'- 20' Clear Height LED Lighting & Solar Panels