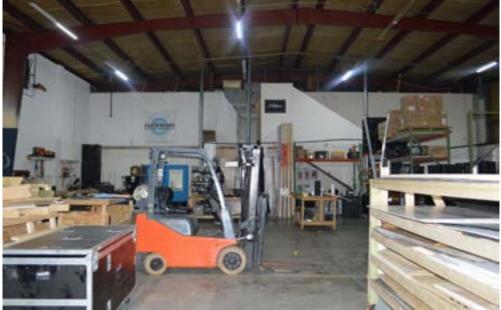

## 6,000<u>+</u> Total **SF** Available **Ground Level**

Fenced Outside Storage 4,350± SF Warehouse/ Storage 1,650+ SF of Office (I) 8' x 10' Drive In Door (1) 8' x 10' Dock-High Door Clear Span 18'- 20' Clear Height LED Lighting & Solar Panels