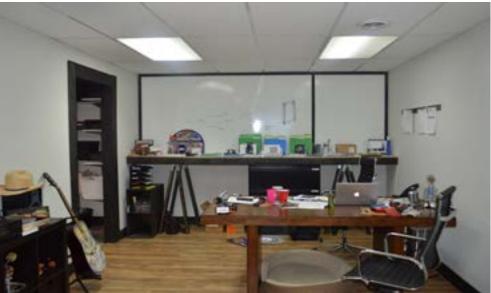

## 6,000<u>+</u> Total **SF** Available **Ground Level**

Fenced Outside Storage 4,350± SF Warehouse/ Storage 1,650+ SF of Office (I) 8' x 10' Drive In Door (1) 8' x 10' Dock-High Door Clear Span 18'- 20' Clear Height LED Lighting & Solar Panels