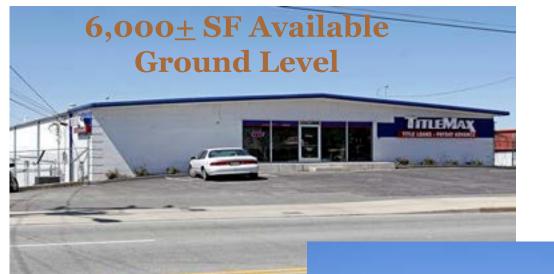

## 6,000<u>+</u> Total **SF** Available **Ground Level**

Fenced Outside Storage 4,350± SF Warehouse/ Storage 1,650+ SF of Office (I) 8' x 10' Drive In Door (1) 8' x 10' Dock-High Door Clear Span 18'- 20' Clear Height LED Lighting & Solar Panels