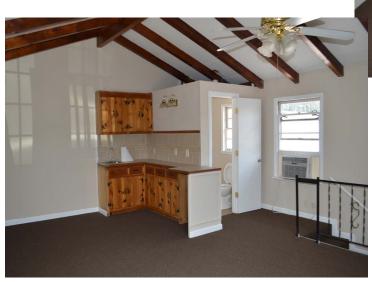

### **For Lease**

I,568 SF Available Reception Area 2 Private Offices Breakroom Two (2) Restrooms Storage Area (400<u>+</u> SF) Private Entrance on 2nd Floor to Open Work Space

\$1,600 Per Month

### 2853 Logan Street Nashville, TN For Lease

Renovated Office Area with New Carpet, Paint, and Remodeled Restrooms

Upstairs Large Private Office or Open Work Space

Information contained herein has been obtained from the owner of the property or from other sources we deem reliable. All information should be verified prior to purchase or lease.