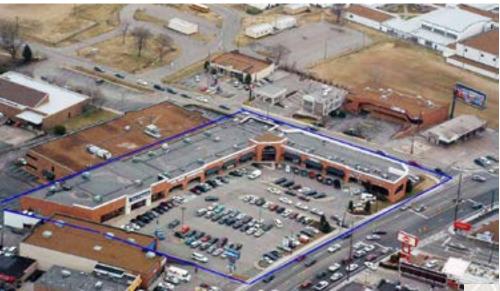

# Great Retail Location in Green Hills!

#### **Retail Space in the Heart of Green Hills**

Across from the Mall at Green Hills Pier I, Elan, Genesis Diamond and More Intersection of Hillsboro Road Restroom & Storage Fully Sprinklered