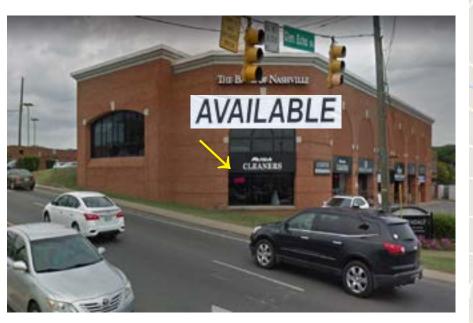

# Great Retail Location in Green Hills!

#### 2,000 <u>+</u> Total Square Feet Available

#### **Retail Space in the Heart of Green Hills**

Across from the Mall at Green Hills Pier I, Elan, Genesis Diamond and More Intersection of Hillsboro Road Restroom & Storage Fully Sprinklered