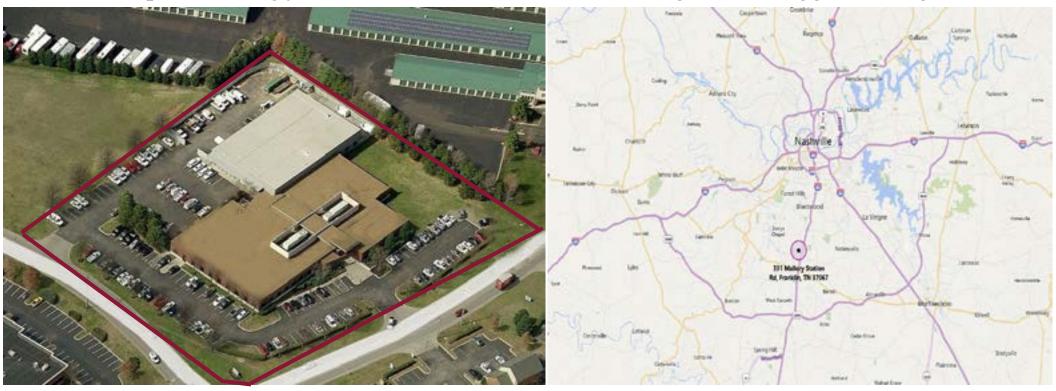

## 331 Mallory Station Rd.

**Currently the Corporate Headquarters of Lee Company (***Vacating 11/2017***)** *Multi-Purpose Facility for Service Center, Medical, Training, Technology, or Analytical Lab* 

# Rare Opportunity to Own or Lease a 3.71 Acre Parcel Improved with an Office/ Shop Facility Totaling 44,100 ± SF (DIVISIBLE):

- 44,100<u>+</u> Total Square Feet (DIVISIBLE)
- 29,900 + Square Foot Office Space

horrell company

14,200 <u>+</u> Square Foot Warehouse/ Shop Facility

- 3.71 Acres
- Fenced Outside Storage
- 140+ Parking Spaces

For Lease~ \$18.00 PSF Net~ Office Space \$10.00 PSF Net~ Warehouse Space For Sale~ \$9,500,000

#### 20 Minutes from Downtown Nashville Less than I Mile to Interstate 65 Cool Springs Market Place Close to Multiple Restaurants / Shopping Centers/ Hotels