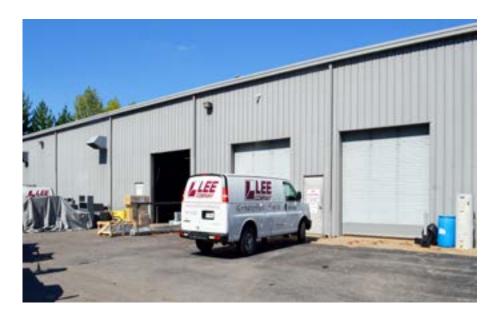

### 14,200 + SF Warehouse/ Service Shop

Electrical:

Ceiling Height: Lighting: Doors: Heating: Storage: Sprinklered: 2,000 SF of a Maintenance/ Shop Facility
Heated & Air Conditioned
3 Phase/ (3) 400 amp/ (2) 200 amp
480 volts
3 phase
17' - 20'
T-5 Lighting
Four (4) 12' x 12' Drive In Doors
Gas Heat in Warehouse
Mezzanine Storage & Outside Fenced Storage
Wet Sprinkler System