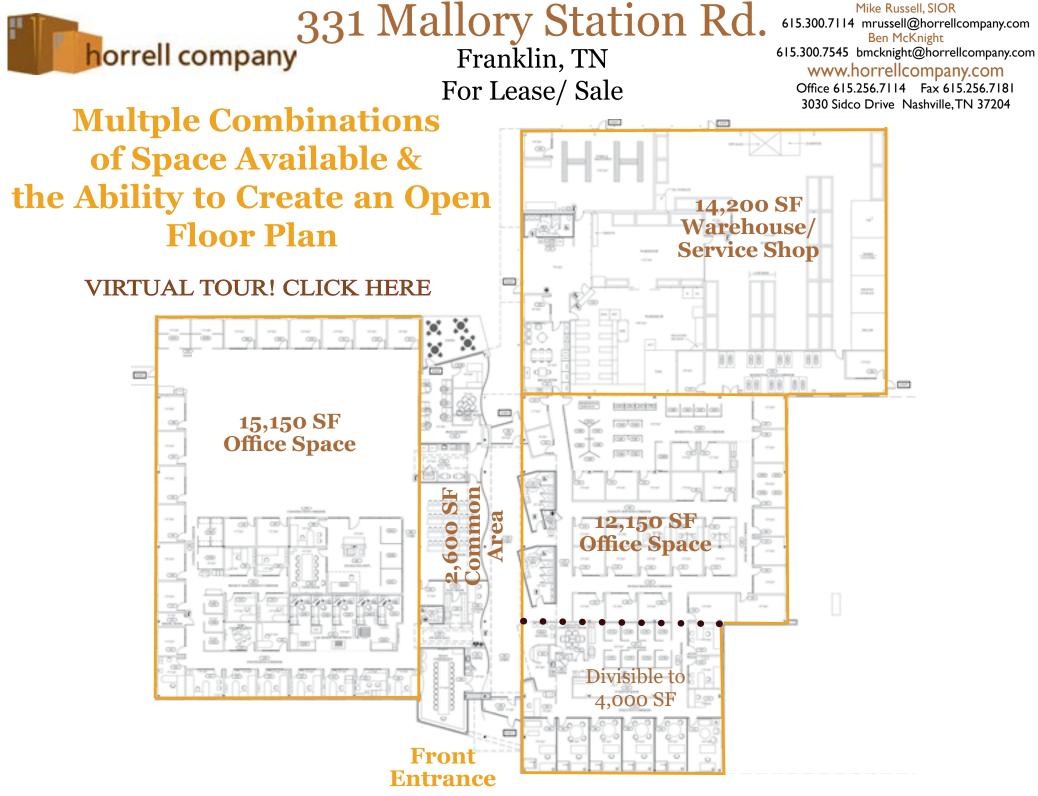

# Rare Opportunity to Own or Lease a 3.71 Acre Parcel Improved with an Office/ Shop Facility Totaling 44,100 ± SF (DIVISIBLE):

- 44,100<u>+</u> Total Square Feet (DIVISIBLE)
- 29,900 + Square Foot Office Space

horrell company

14,200 <u>+</u> Square Foot Warehouse/ Shop Facility

- 3.71 Acres
- Fenced Outside Storage
- 140+ Parking Spaces

For Lease~ \$18.00 PSF Net~ Office Space \$10.00 PSF Net~ Warehouse Space For Sale~ \$9,500,000