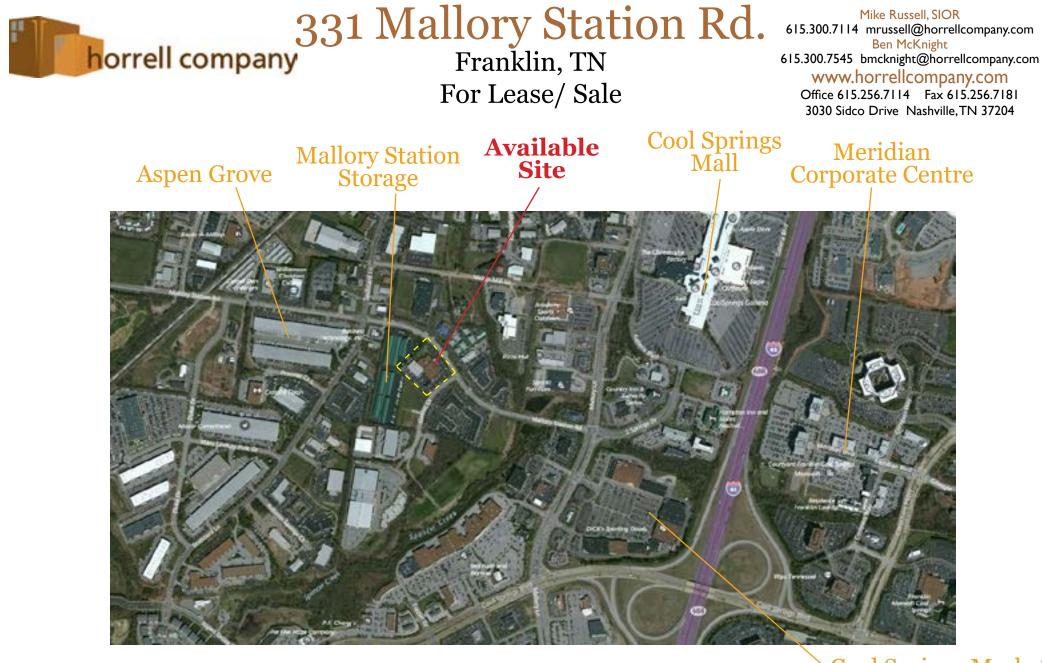

#### 20 Minutes from Downtown Nashville Less than I Mile to Interstate 65 Cool Springs Market Place Close to Multiple Restaurants / Shopping Centers/ Hotels