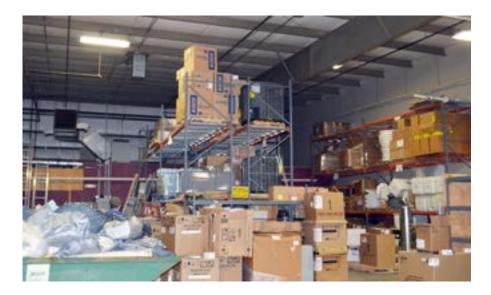

### 14,200 + SF Warehouse/ Service Shop

Electrical:

Ceiling Height: Lighting: Doors: Heating: Storage: Sprinklered: 2,000 SF of a Maintenance/ Shop Facility
Heated & Air Conditioned
3 Phase/ (3) 400 amp/ (2) 200 amp
480 volts
3 phase
17' - 20'
T-5 Lighting
Four (4) 12' x 12' Drive In Doors
Gas Heat in Warehouse
Mezzanine Storage & Outside Fenced Storage
Wet Sprinkler System