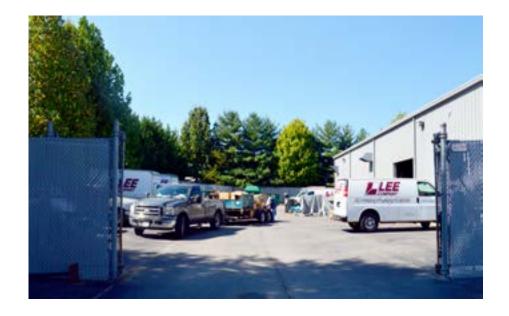

### 14,200 + SF Warehouse/ Service Shop

Electrical:

Ceiling Height: Lighting: Doors: Heating: Storage: Sprinklered: 2,000 SF of a Maintenance/ Shop Facility
Heated & Air Conditioned
3 Phase/ (3) 400 amp/ (2) 200 amp
480 volts
3 phase
17' - 20'
T-5 Lighting
Four (4) 12' x 12' Drive In Doors
Gas Heat in Warehouse
Mezzanine Storage & Outside Fenced Storage
Wet Sprinkler System