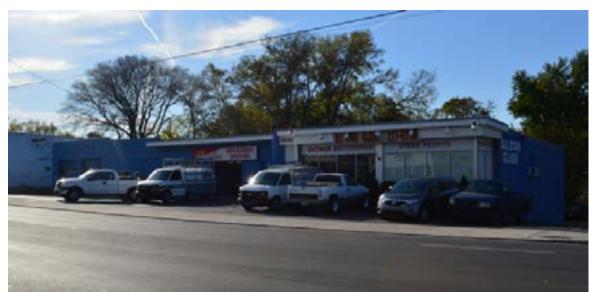

### 4,243 + Total Square Feet Available

### Retail Space in an Up and Coming Area in East Nashville

Located at an Intersection Great Location for Redevelopment (4) 8' x 8' Drive-In Garage Doors Showroom Area Fenced Outside Storage 25,655 Daily Traffic Count