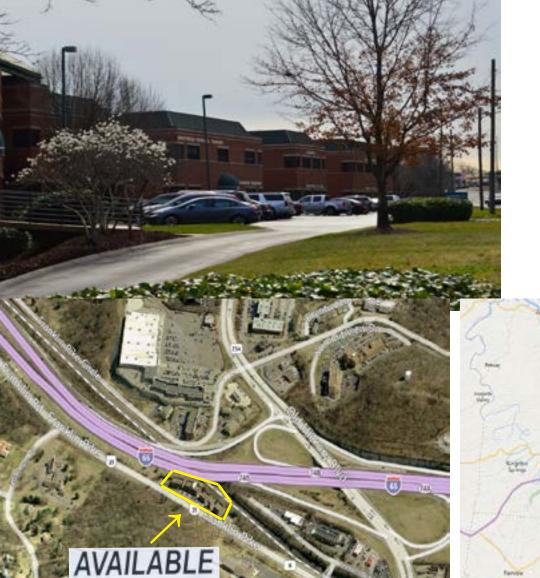

# Great Location Off I-65 & Old Hickory Blvd!

#### 2,780 + Total Square Feet Available

(Divisble to two separate suites) Suite 200 (1,000 SF) & 202 (1,780 SF) 2nd Level Entry Reception Area Open Work Area Private Offices with Windows Large Storage Closet Conference Room, Restroom, and Break Area Close Proximity to Downtown Nashville & Brentwood Great Central Location with Easy Interstate Access \$22.00 PSF ~ Full Service