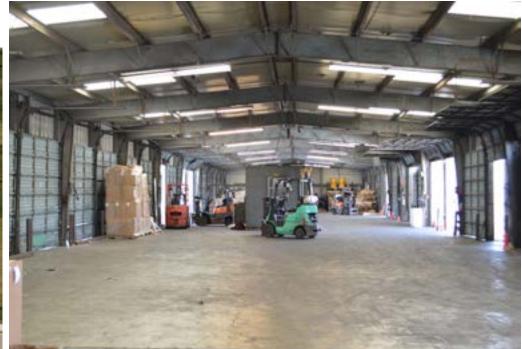

### 17,109 Total SF Available 14,293 + SF Truck Terminal Available

- 3,443<u>+</u> SF Office
- 10,850<u>+</u> SF Crossdock
- (42) 8' x 10' Dock Doors (All with dock levelers)

### 2,816+ SF 2 Bay Maintenance Shop

• (2) 12' x 14' Drive In Doors

Electrical: 240 amp/ 3 Phase Land Area: 3.88 Acres Fenced

Zoned: IWD

Fuel Tank: 30,000 gallon

\$12,500 Per Month IG ~ For Lease