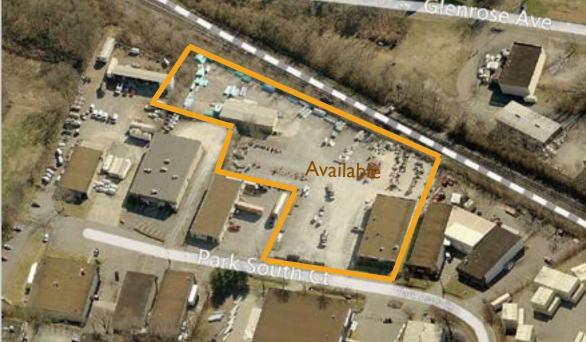

### 12,767 <u>+</u> Total SF

7,973 Square Foot Office 4,794 Square Foot Shop Space 2.12 Acres Fenced 14' x 24' Drive In Door 25' Shop Clear Height Zoned I.W.D. Metal Halide & Fluorescent Lig

Metal Halide & Fluorescent Lighting 400 amp/ 120/208 Volt/ 3 Phase Exhaust Fan & Floor Drain Clear Span

## 125 Park South Ct.

Nashville, TN Lease