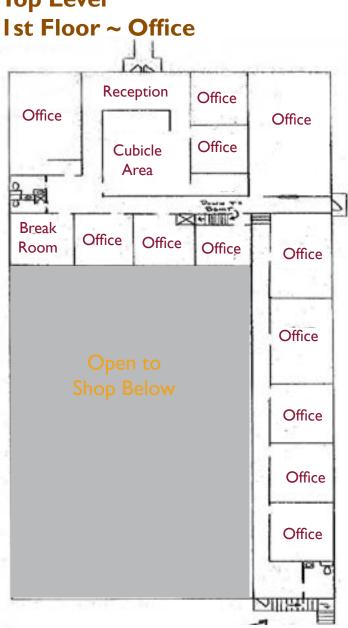

7,973 Square Foot Office 4,794 Square Foot Shop Space 2.12 Acres Fenced 14' x 24' Drive In Door 25' Shop Clear Height Zoned I.W.D. Metal Halide & Fluorescent Lig

Metal Halide & Fluorescent Lighting 400 amp/ 120/208 Volt/ 3 Phase Exhaust Fan & Floor Drain Clear Span



#### \$12,500/ Month NNN

#### VIRTUAL TOUR! CLICK HERE





Information contained herein has been obtained from the owner of the property or from other sources we deem reliable. All information should be verified prior to purchase or lease.



Mike Russell, SIOR

mrussell@horrellcompany.com 615.300.7114

Ben McKnight

615.300.7545 bmcknight@horrellcompany.com

#### www.horrellcompany.com

Office 615.256.7114 Fax 615.256.7181 3030 Sidco Drive Nashville, TN 37204

## 125 Park South Ct.

Nashville, TN Lease

# **Top Level**



### **Bottom Level** 2nd Floor ~ Shop Space





Mike Russell, SIOR 615.300.7114 mrussell@horrellcompany.com Ben McKnight

615.300.7545 bmcknight@horrellcompany.com

www.horrellcompany.com

Office 615.256.7114 Fax 615.256.7181 3030 Sidco Drive Nashville, TN 37204

## 125 Park South Ct.

Nashville, TN Lease

## Top Level Ist Floor ~ Office





# **Bottom Level 2nd Floor ~ Shop Space**





Information contained herein has been obtained from the owner of the property or from other sources we deem reliable. We have no reason to doubt its accuracy, but we do not guarantee it.