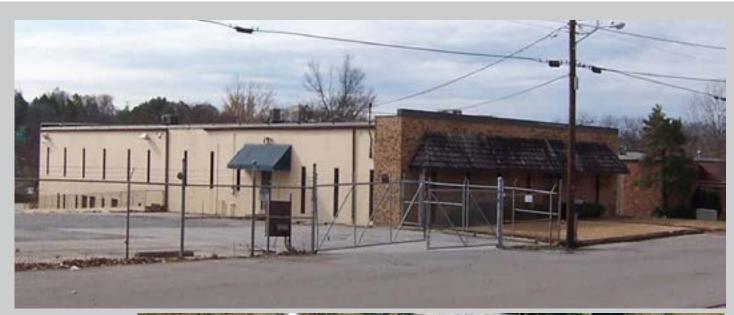

### 125 Park South Ct.

Nashville, TN Lease

### 12,767 <u>+</u> Total SF

7,973 Square Foot Office 4,794 Square Foot Shop Space 2.12 Acres Fenced 14' x 24' Drive In Door 25' Shop Clear Height Zoned I.W.D. Metal Halide & Fluorescent Lig

Metal Halide & Fluorescent Lighting 400 amp/ 120/208 Volt/ 3 Phase Exhaust Fan & Floor Drain Clear Span