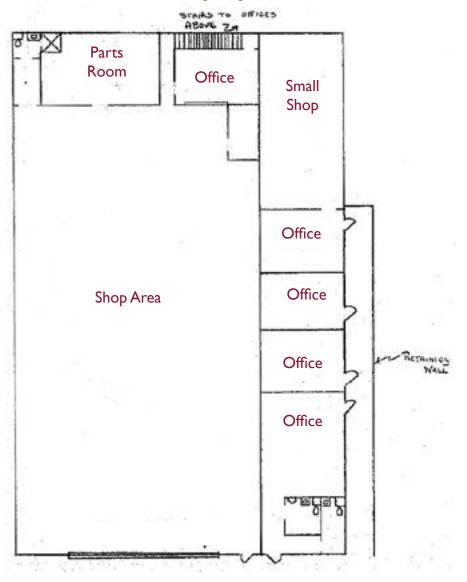

### 12,767 <u>+</u> Total SF

7,973 Square Foot Office 4,794 Square Foot Shop Space 2.12 Acres Fenced 14' x 24' Drive In Door 25' Shop Clear Height Zoned I.W.D. Metal Halide & Fluorescent Lig

Metal Halide & Fluorescent Lighting 400 amp/ 120/208 Volt/ 3 Phase Exhaust Fan & Floor Drain Clear Span