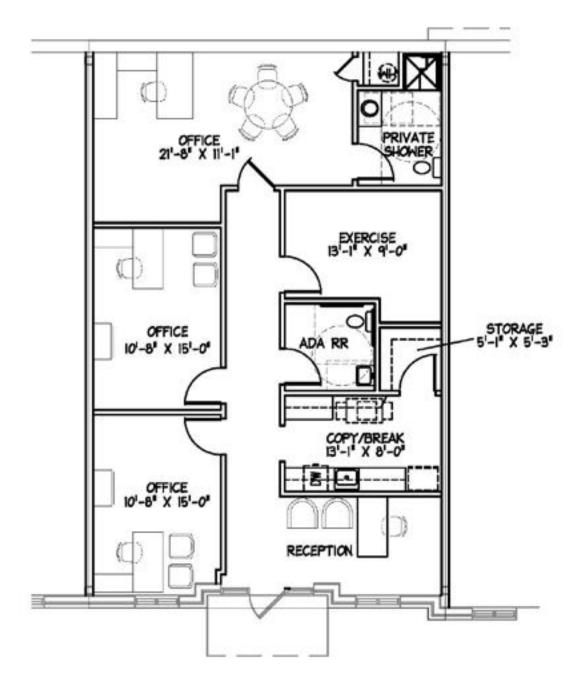

#### 1,376 <u>+</u> Total Square Feet Available

Suite 106 ~ 1st Level Entry Reception Area

(3) Large Private Offices
Storage Closet
Executive Office

Two (2) Restrooms including Shower Close Proximity to Downtown Nashville & Brentwood Great Central Location with Easy Interstate Access

### Floor Plan