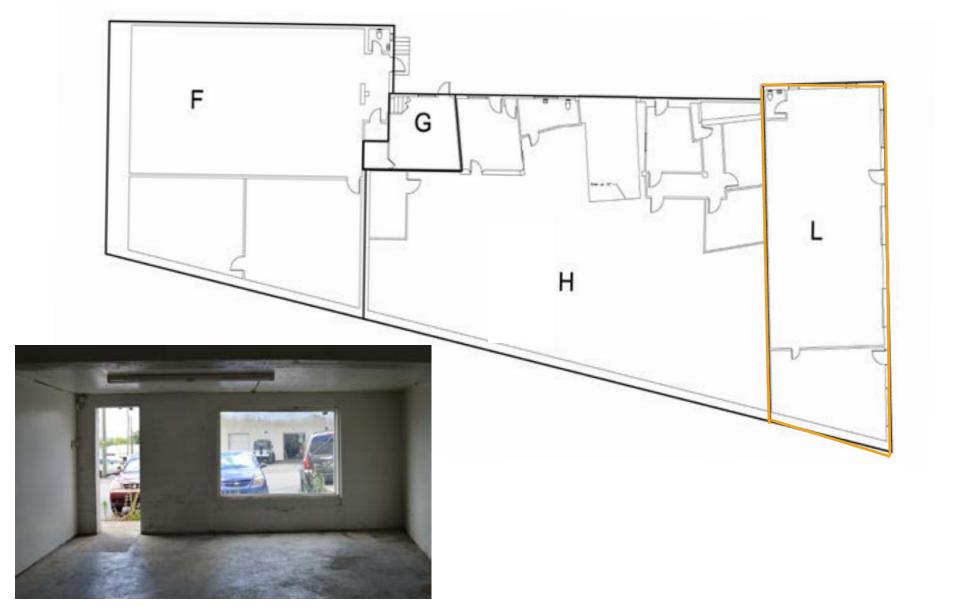

# 571-575 Murfreesboro

#### Road

Nashville, TN

Mike Russell, SIOR

615.300.7114 mrussell@horrellcompany.com Ben McKnight

615.300.7545 bmcknight@horrellcompany.com www.horrellcompany.com

Office 615.256.7114 Fax 615.256.7181 3030 Sidco Drive Nashville, TN 37204

## Suite 57 | A 2,227 + Total Square Feet Available

### **Exterior of Building Recently Renovated**

Lower Level Space
Open Flex Space
Two (2) 8' x 8' Drive In Doors
One Restroom
Daily Traffic Count: 27,151 Vehicles

\$1,000.00 / Month Gross









### 571-575 Murfreesboro

Road

Nashville, TN

Mike Russell, SIOR

615.300.7114 mrussell@horrellcompany.com Ben McKnight

615.300.7545 bmcknight@horrellcompany.com www.horrellcompany.com

Office 615.256.7114 Fax 615.256.7181 3030 Sidco Drive Nashville, TN 37204

#### Floor Plan