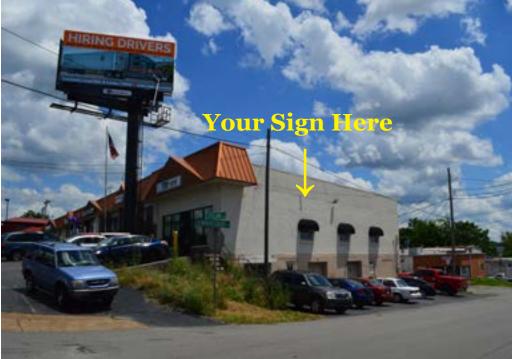

### **Exterior of Building Recently Renovated**

Lower Level Space
Open Flex Space
Two (2) 8' x 8' Drive In Doors
One Restroom
Daily Traffic Count: 27,151 Vehicles

\$1,000.00 / Month Gross