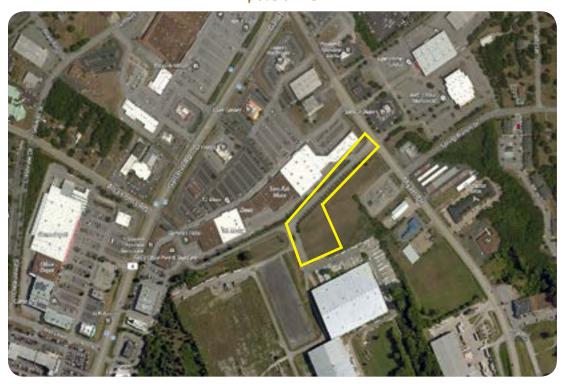

Multi-Zoning
Multiple Dock
5% Build-to-Suit Office
16'-20' Clear Height
250' Frontage/135' Depth
Daily Traffic Count: 24,175 Cars
38+ Parking Spaces Currently Available

~~Now Leasing~~
\$6.50 PSF NNN