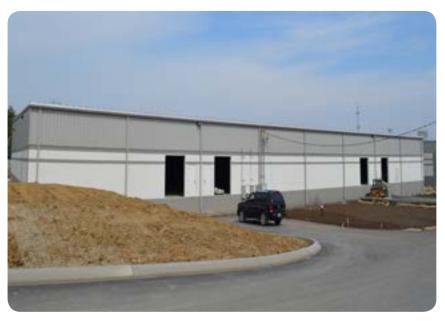

Multi-Zoning
Multiple Dock
5% Build-to-Suit Office
16'-20' Clear Height
250' Frontage/135' Depth
Daily Traffic Count: 24,175 Cars
38+ Parking Spaces Currently Available

~~Now Leasing~~
\$6.50 PSF NNN