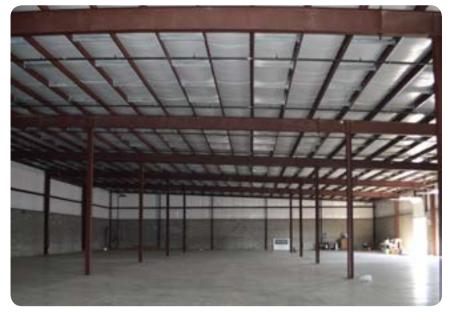

Multi-Zoning
Multiple Dock
5% Build-to-Suit Office
16'-20' Clear Height
250' Frontage/135' Depth
Daily Traffic Count: 24,175 Cars
38+ Parking Spaces Currently Available

~~Now Leasing~~
\$6.50 PSF NNN