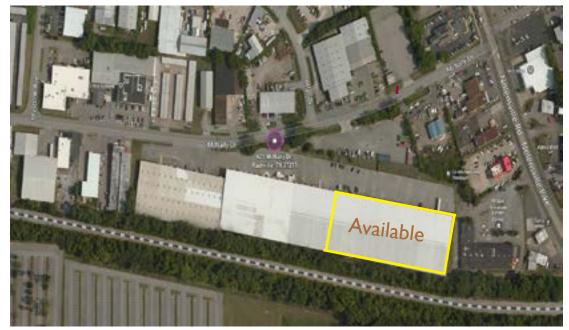

# I 40,000 SF Spaces Available

Allied Industrial Park South of Downtown Nashville Just One Block Off of Nolensville Rd. Zoned Industrial Restrictive

VIRTUAL TOUR! CLICK HERE

Information contained herein has been obtained from the owner of the property or from other sources we deem reliable. All information should be verified prior to purchase or lease.