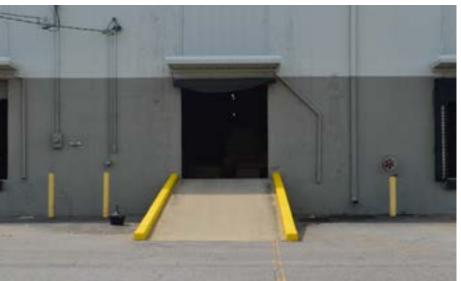

### Suite 421

140,000 SF Available (5,000 SF Bays)
2,500 SF Office Space (breakroom & restrooms)
18'-22' Ceiling Height
(22) 9' x 10' Dock-High Doors (4 dock levelers)
(1) 18' x 10' Dock-High Door
(1) 9' x 10' Ramped Drive In Door
Gas Heating in Warehouse
Wet Sprinkler System
Restrooms & Ventilation Fans in Warehouse
T-5 Lighting
3 Phase/ Multiple 200 amp Services
(3) Restrooms