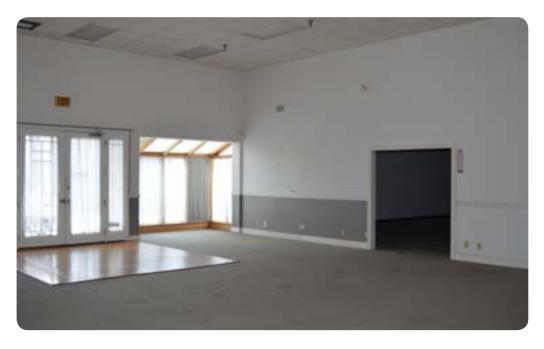

## 10,000 Total SF Available

- 7,000<u>+</u> SF Warehouse
- 3,000 + SF Finished Office
- 1,500<u>+</u> SF Structural Mezzanine Storage (in addition to total SF)
- (2) 8' x 10' Dock-High Doors
- 400 amp/ 3 Phase Electrical Service
- Wet Sprinkler System
- 15'-18' Ceiling/ Clear Height
- Office and Warehouse Bathrooms
- Ample Parking
- Zoned IWD