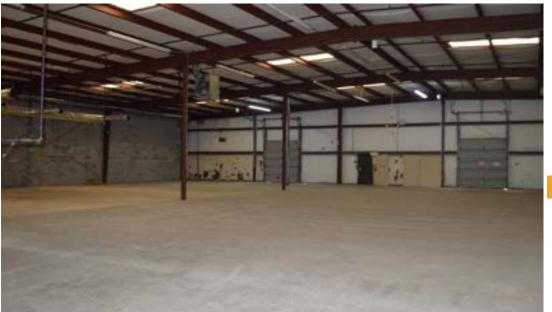

## 10,000 Total SF Available

- 7,000<u>+</u> SF Warehouse
- 3,000 + SF Finished Office
- 1,500<u>+</u> SF Structural Mezzanine Storage (in addition to total SF)
- (2) 8' x 10' Dock-High Doors
- 400 amp/ 3 Phase Electrical Service
- Wet Sprinkler System
- 15'-18' Ceiling/ Clear Height
- Office and Warehouse Bathrooms
- Ample Parking
- Zoned IWD