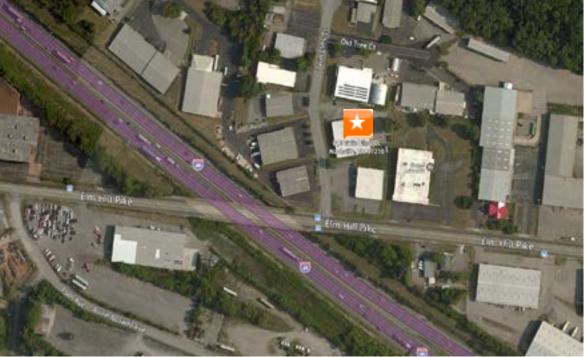

# Right Off Elm Hill Pike Centrally Located Near I-24, I-40, I-440 & Murfreesboro Road Easy Highway Access VIRTUAL TOUR! CLICK HERE

Information contained herein has been obtained from the owner of the property or from other sources we deem reliable. All information should be verified prior to purchase or lease.