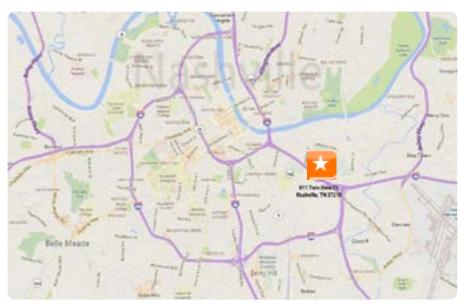

# 911 Twin Elms Court

Nashville, TN For Lease

# Right Off Elm Hill Pike Centrally Located Near I-24, I-40, I-440 & Murfreesboro Road Easy Highway Access VIRTUAL TOUR! CLICK HERE

Information contained herein has been obtained from the owner of the property or from other sources we deem reliable. All information should be verified prior to purchase or lease.