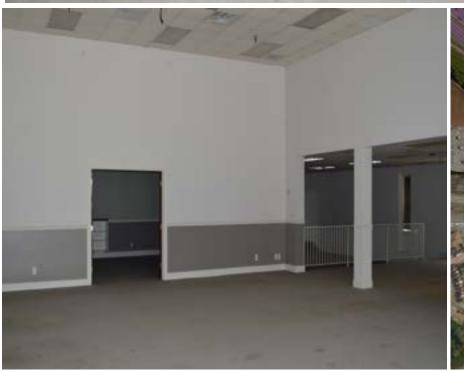

## 10,000 Total SF Available

- 7,000<u>+</u> SF Warehouse
- 3,000 + SF Finished Office
- 1,500<u>+</u> SF Structural Mezzanine Storage (in addition to total SF)
- (2) 8' x 10' Dock-High Doors
- 400 amp/ 3 Phase Electrical Service
- Wet Sprinkler System
- 15'-18' Ceiling/ Clear Height
- Office and Warehouse Bathrooms
- Ample Parking
- Zoned IWD