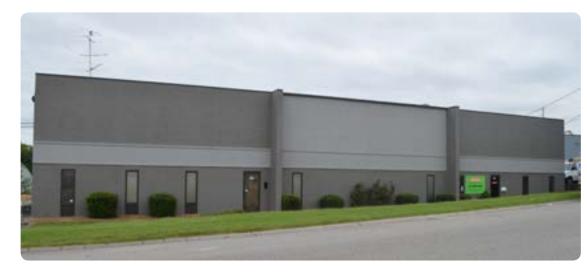

# 911 Twin Elms Court

Nashville, TN For Lease

## 10,000 Total SF Available

- 7,000<u>+</u> SF Warehouse
- 3,000 + SF Finished Office
- 1,500<u>+</u> SF Structural Mezzanine Storage (in addition to total SF)
- (2) 8' x 10' Dock-High Doors
- 400 amp/ 3 Phase Electrical Service
- Wet Sprinkler System
- 15'-18' Ceiling/ Clear Height
- Office and Warehouse Bathrooms
- Ample Parking
- Zoned IWD