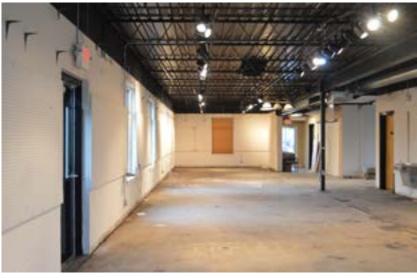

### **LOCATION, LOCATION!!**

Harding Place & Sidco @ I-65

3,200 ± SF Total Office/ Retail Space Available

Ground Level Entry
Open Area Space/ Build-to-Suit
(2) Two Restrooms
I-65 & Harding Place Intersection
Great Location for Office/ Soft Retail