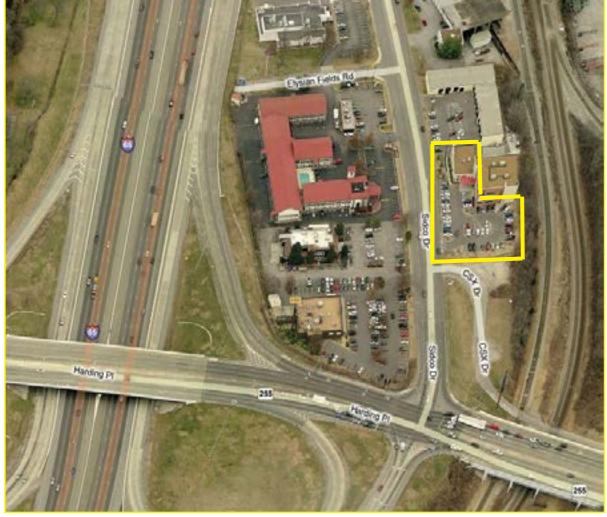

### **LOCATION, LOCATION!!**

Harding Place & Sidco @ I-65

3,200 ± SF Total Office/ Retail Space Available

Ground Level Entry
Open Area Space/ Build-to-Suit
(2) Two Restrooms
I-65 & Harding Place Intersection
Great Location for Office/ Soft Retail

# **Great Location Near I-65!!**