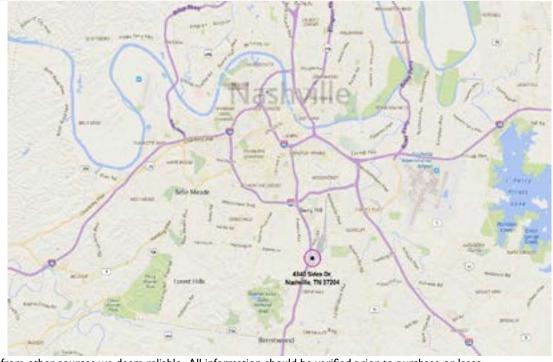

### **LOCATION, LOCATION!!**

Harding Place & Sidco @ I-65

3,200 ± SF Total Office/ Retail Space Available

Ground Level Entry
Open Area Space/ Build-to-Suit
(2) Two Restrooms
I-65 & Harding Place Intersection
Great Location for Office/ Soft Retail

# **Great Location Near I-65!!**