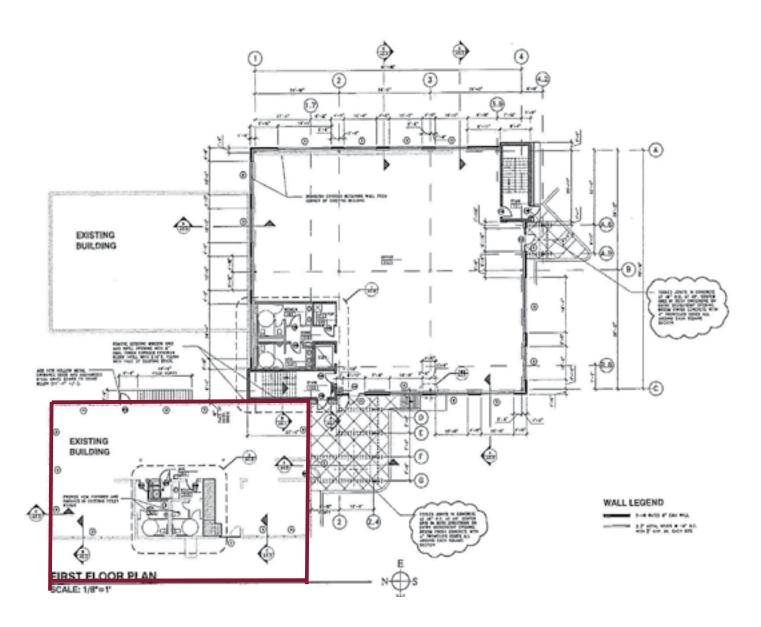

### **LOCATION, LOCATION!!**

Harding Place & Sidco @ I-65

3,200 ± SF Total Office/ Retail Space Available

Ground Level Entry
Open Area Space/ Build-to-Suit
(2) Two Restrooms
I-65 & Harding Place Intersection
Great Location for Office/ Soft Retail