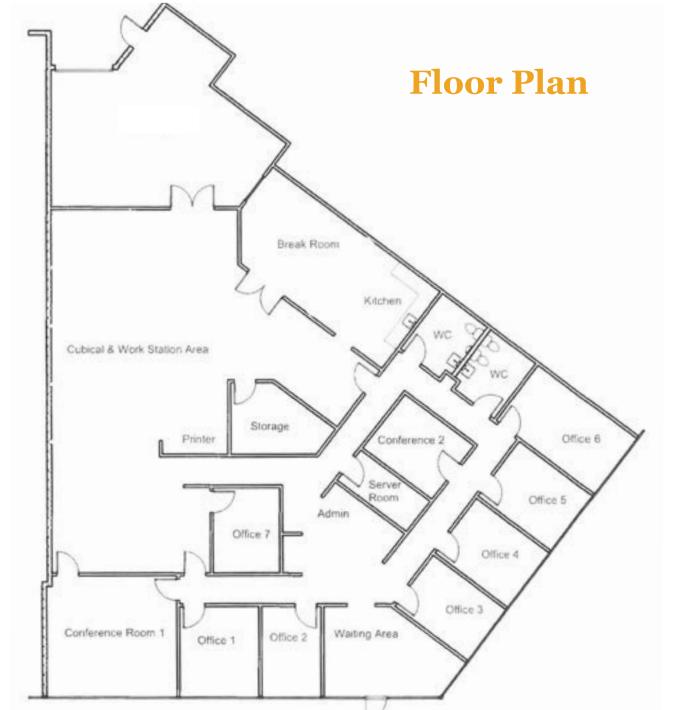

## 5,776 <u>+</u> Total Square Feet Available

Suite 5
Flex Space with Open Work Areas & Private Offices

Waiting Area & Reception Conference Room

**Break Room** 

Storage Space Available w/ (I) Dock Loading Door Close Proximity to Downtown Nashville Great Central Location with Easy Interstate Access