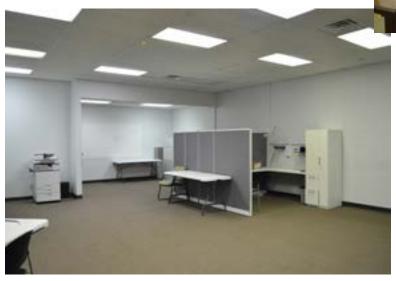

## 5,776 <u>+</u> Total Square Feet Available

Suite 5
Flex Space with Open Work Areas & Private Offices

Waiting Area & Reception Conference Room

**Break Room** 

Storage Space Available w/ (I) Dock Loading Door Close Proximity to Downtown Nashville Great Central Location with Easy Interstate Access