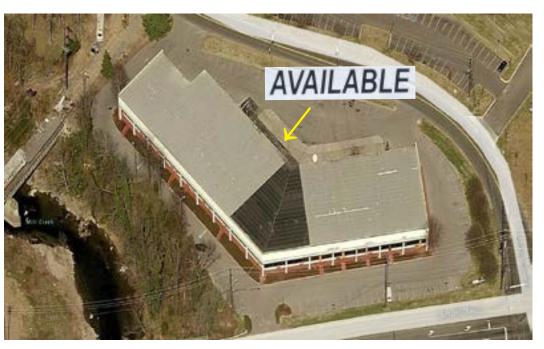

## 5,776 <u>+</u> Total Square Feet Available

Suite 5
Flex Space with Open Work Areas & Private Offices

Waiting Area & Reception Conference Room

**Break Room** 

Storage Space Available w/ (I) Dock Loading Door Close Proximity to Downtown Nashville Great Central Location with Easy Interstate Access

\$8.00 PSF NNN
VIRTUAL TOUR! CLICK HERE

Information contained herein has been obtained from the owner of the property or from other sources we deem reliable. All information should be verified prior to purchase or lease.