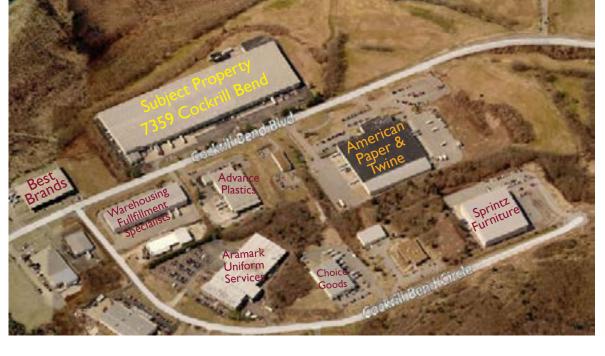

Nashville, TN

For Lease

West Nashville Distribution Center was constructed in two phases with final completion in 1990

West Nashville Distribution Center is located in the Cockrill Bend Industrial Park in West Nashville at Briley Parkway & I-40

## 7359 Cockrill Bend

Nashville, TN

Warehouse Available Office Available (Two Levels) Total

59,280 Square Feet 720 Square Feet For Lease

60,000 Square Feet

Floor Structure: 4,000 PSI Reinforced Concrete Pre-Cast Concrete Walls Construction: Standing Seam - MR24 Roof Cover: