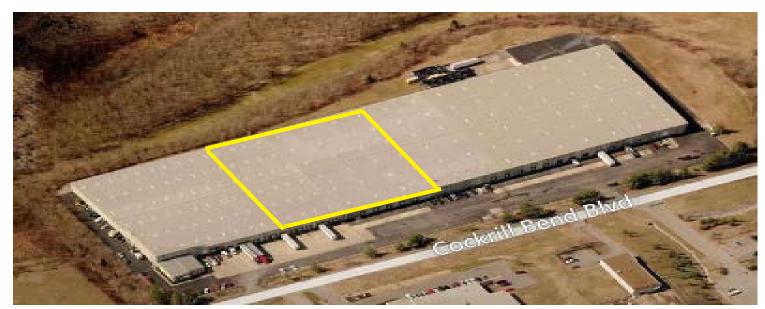

## 7359 Cockrill Bend

Nashville, TN

Warehouse Available Office Available (Two Levels) Total

59,280 Square Feet 720 Square Feet For Lease

60,000 Square Feet

Floor Structure: 4,000 PSI Reinforced Concrete Pre-Cast Concrete Walls Construction: Standing Seam - MR24 Roof Cover:

Electrical: 225 amps

3 phase

Ceiling Height: 26' at the Eve Column Spacing:  $50' \times 50'$ T-5 Lighting Lighting: Skylights

Sprinklers:

Zoning:

(11) 10' x 10' Dock High Loading Doors Doors:

> Collard with Levelers Dry Sprinkler System IR- Industrial Restrictive