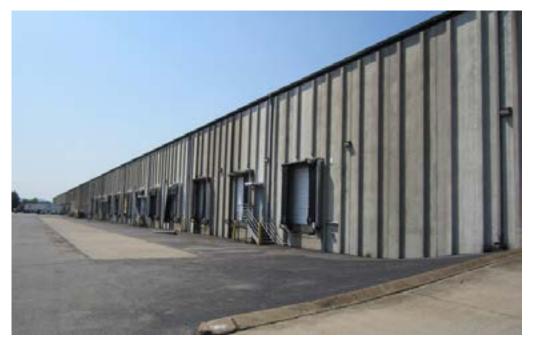

Electrical: 225 amps

3 phase

Ceiling Height: 26' at the Eve Column Spacing:  $50' \times 50'$ T-5 Lighting Lighting: Skylights

Sprinklers:

Zoning:

(11) 10' x 10' Dock High Loading Doors Doors:

> Collard with Levelers Dry Sprinkler System IR- Industrial Restrictive