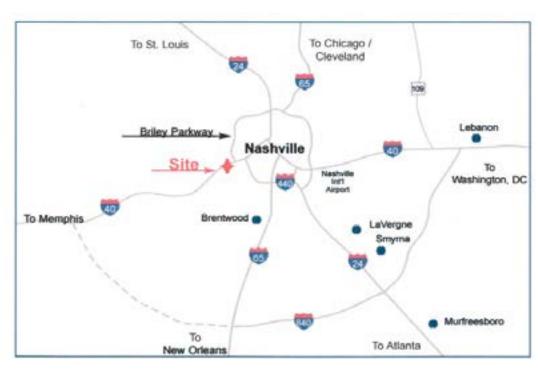

This location benefits from excellent infrastructure with immediate access to Briley Parkway and extensive interstate systems (I-40, I-24, I-65, I-440, and I-840) which converge in Nashville

\$4.95 PSF NNN
Operating Expenses Estimated at \$1.00 PSF

Locational Advantages: Tennessee borders 8 states and there are 24 states

located within a 600 mile radius

Information contained herein has been obtained from the owner of the property or from other sources we deem reliable. We have no reason to doubt its accuracy, but we do not guarantee it.