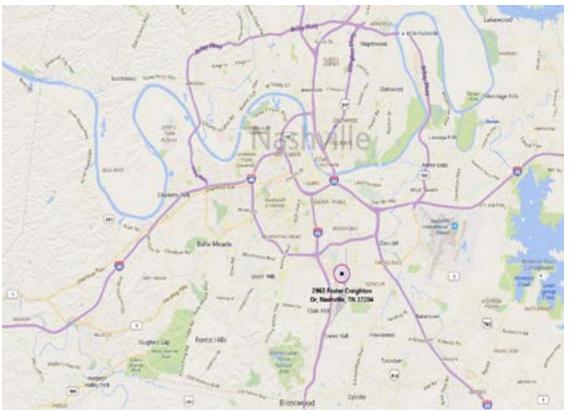

## 2963 Foster Creighton Drive

Ample Parking Available For Lease: \$15.00 PSF IG/

For Lease

## 2963 Foster Creighton Drive

For Lease