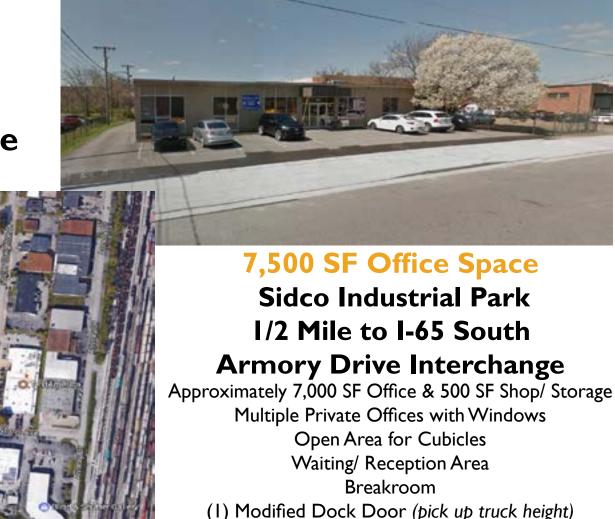

## 2963 Foster Creighton Drive

Ample Parking Available For Lease: \$15.00 PSF IG/

For Lease

# Fastest Growing Area in Nashville

Sidco Industrial Park 1/2 Mile to I-65 South Armory Drive Interchange

\$9,375.00/ Month

Information contained herein has been obtained from the owner of the property or from other sources we deem reliable. All information should be verified prior to purchase or lease.

## 2963 Foster Creighton Drive

For Lease