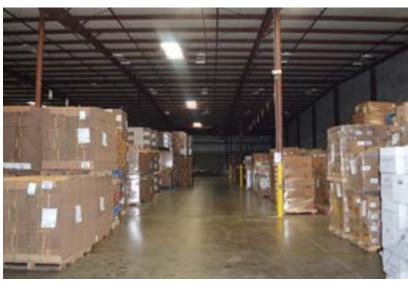

## 20,000 SF up to 45,000 SF

Sprinklers Throughout
20'-25' Clear Ceiling Height
200 Amp/ 3 Phase Electrical
Seven (7) 8'x10' Dock-High
Loading Doors w/ Levelers
25' x 50' Column Spacing
Ventilation Fans
Skylights & T-8 Lighting
Zoned IWD (Industrial Warehouse District)