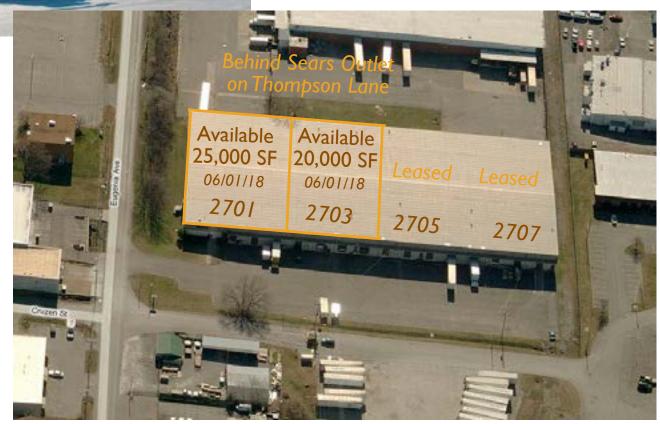

2701-2703 Eugenia Ave

Nashville, TN Lease

## 20,000 up to 45,000 SF Available Near Berry Hill & Sidco Industrial Park!

## 20,000 SF up to 45,000 SF

Sprinklers Throughout
20'-25' Clear Ceiling Height
200 Amp/ 3 Phase Electrical
Seven (7) 8'x10' Dock-High
Loading Doors w/ Levelers
25' x 50' Column Spacing
Ventilation Fans
Skylights & T-8 Lighting
Zoned IWD (Industrial Warehouse District)