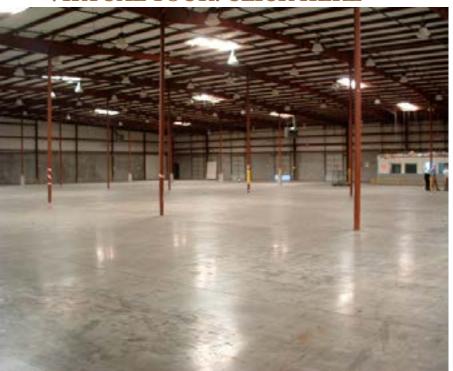

## 20,000 SF up to 45,000 SF

Sprinklers Throughout
20'-25' Clear Ceiling Height
200 Amp/ 3 Phase Electrical
Seven (7) 8'x10' Dock-High
Loading Doors w/ Levelers
25' x 50' Column Spacing
Ventilation Fans
Skylights & T-8 Lighting
Zoned IWD (Industrial Warehouse District)