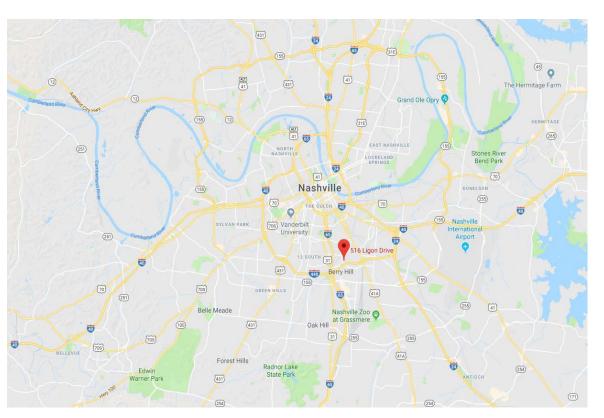

# Great Location in Berry Hill! Near I-440 & I-65

Information contained herein has been obtained from the owner of the property or from other sources we deem reliable. All information should be verified prior to purchase or lease.