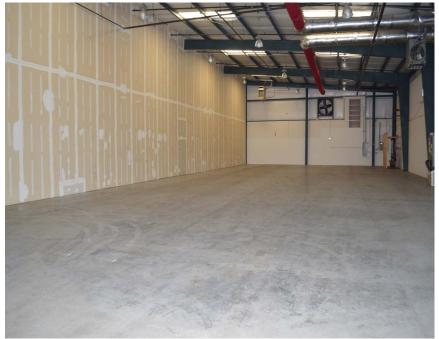

#### 7,000± SF Total Available

Includes 620± SF Office Area
Full HVAC Throughout Space
(1) 12' x 14' Drive In Door
Natural Light, Skylights &
Metal Halide Lighting
Single Phase/ 125 amp Service
16'-22' Clear Height
Clear Span