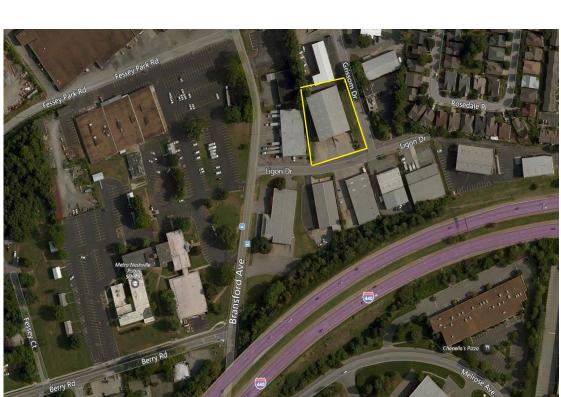

# Great Location in Berry Hill! Near I-440 & I-65

Information contained herein has been obtained from the owner of the property or from other sources we deem reliable. All information should be verified prior to purchase or lease.