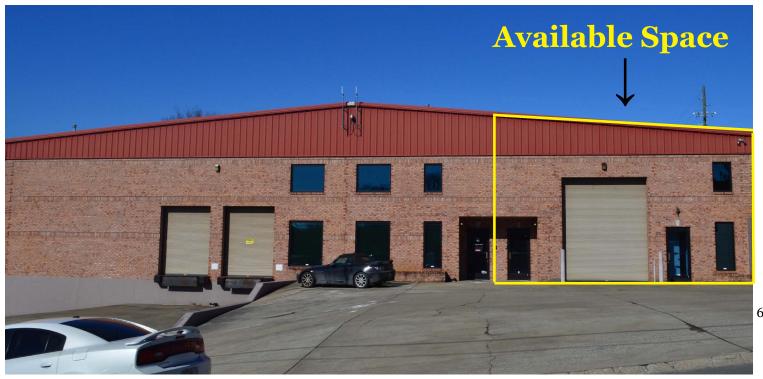

#### 7,000± SF Total Available

Includes 620± SF Office Area
Full HVAC Throughout Space
(1) 12' x 14' Drive In Door
Natural Light, Skylights &
Metal Halide Lighting
Single Phase/ 125 amp Service
16'-22' Clear Height
Clear Span

\$5,500.00/ Month IG

VIRTUAL TOUR! CLICK HERE