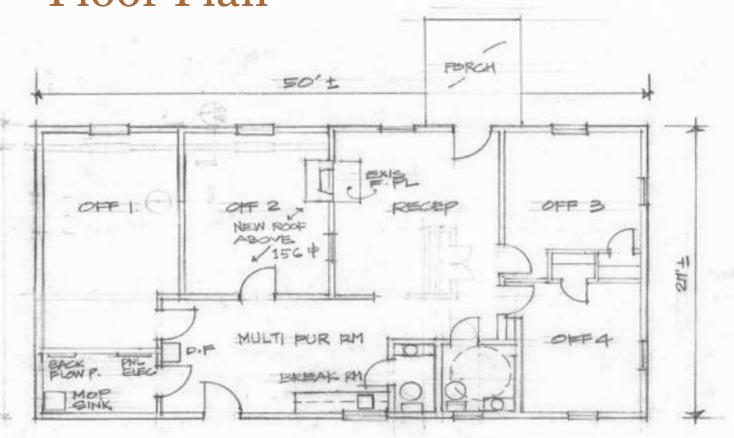

## Free Standing Office Building on Thompson Lane

1,312 ± Total SF

0.37 Acre Lot
3 Private Offices
1 Large Conference Room
Reception Area
Breakroom
Zoned Commercial/ Office
Use Overlay

28,676 Daily Traffic Count

### Floor Plan

90 THOMPSON LANE 1350'SF 1 FLOOR PLAN SCALE 18"=1-0"