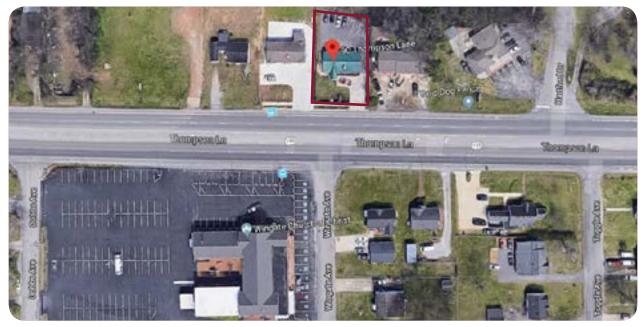

## Free Standing Office Building on Thompson Lane

1,312 ± Total SF

0.37 Acre Lot
3 Private Offices
1 Large Conference Room
Reception Area
Breakroom
Zoned Commercial/ Office
Use Overlay

28,676 Daily Traffic Count

# **Excellent Visibility for Office Use**

Centrally Located

On Thompson Lane

Convenient to I-65/

I-24 / I-440 /

**Briley Parkway** 