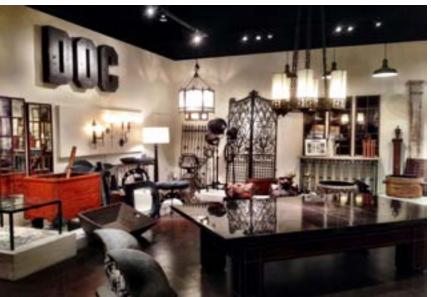

### LOCATION, LOCATION!! 3,967 ± SF Total Office/ Showroom Available

Ground Level Entry
Open Showroom Space

(I) One Restroom
Track Lighting

Gas Fireplace

(1) 8' x 10' Modified Dock-High Loading Door Less than 1 Mile to 1-40