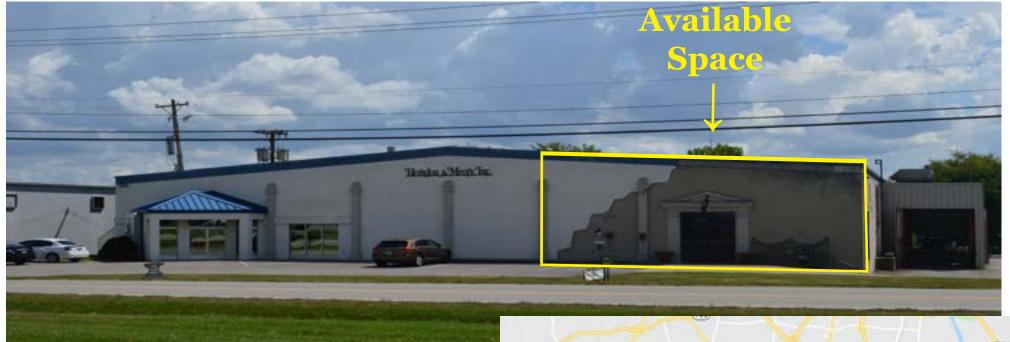

### LOCATION, LOCATION!! 3,967 ± SF Total Office/ Showroom Available

Ground Level Entry
Open Showroom Space

(I) One Restroom
Track Lighting

Gas Fireplace

(1) 8' x 10' Modified Dock-High Loading Door Less than 1 Mile to 1-40

# 7121 Cockrill Bend Nashville, TN

For Lease

Information contained herein has been obtained from the owner of the property or from other sources we deem reliable. All information should be verified prior to purchase or lease.