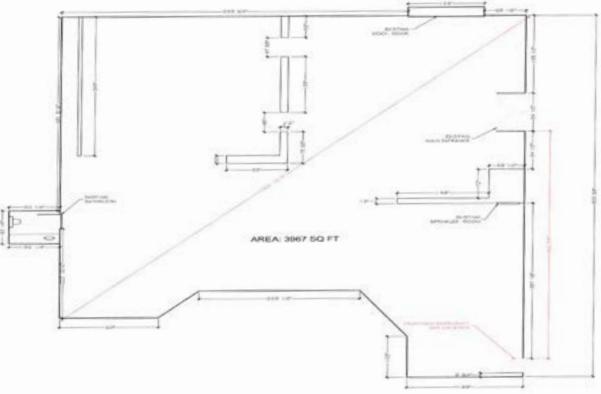

### LOCATION, LOCATION!! 3,967 ± SF Total Office/ Showroom Available

Ground Level Entry
Open Showroom Space

(I) One Restroom
Track Lighting

Gas Fireplace

(1) 8' x 10' Modified Dock-High Loading Door Less than 1 Mile to 1-40