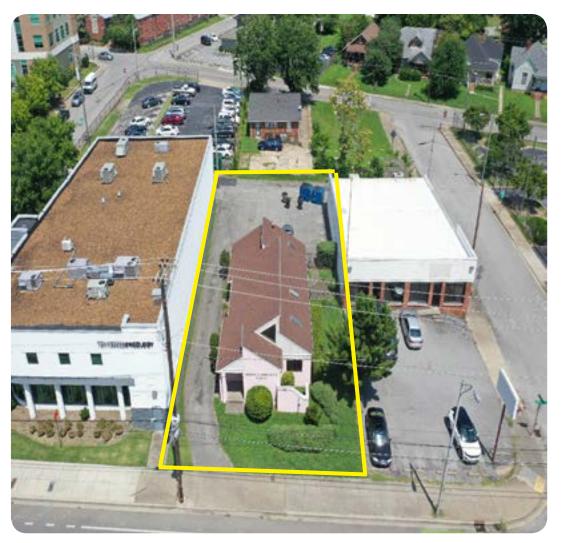

## 10 Parking Spaces in Rear of Building

Less than I mile to Downtown Nashville

Less than 3 miles to I-65 & I-40 Split

Daily Traffic Count 25,588 Cars

Information contained herein has been obtained from the owner of the property or from other sources we deem reliable. We have no reason to doubt its accuracy, but we do not guarantee it.