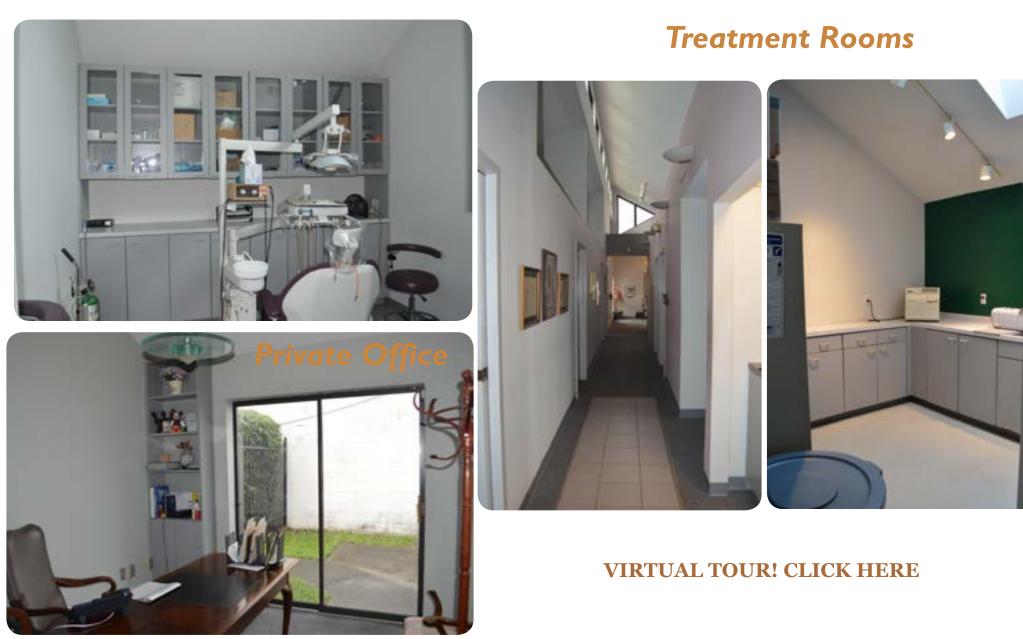

### 1,762 SF of Medical Office

Four (4) Private Treatment Rooms with Sinks Reception Area Waiting Area Breakroom Private Office with Courtyard (2) ADA Compliant Restrooms