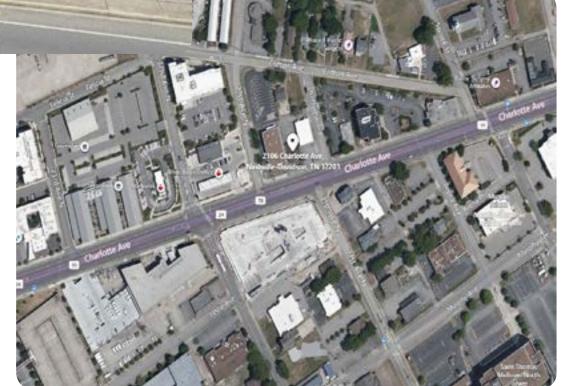

## 10 Parking Spaces in Rear of Building

Less than I mile to Downtown Nashville

Less than 3 miles to I-65 & I-40 Split

Daily Traffic Count 25,588 Cars

Information contained herein has been obtained from the owner of the property or from other sources we deem reliable. We have no reason to doubt its accuracy, but we do not guarantee it.