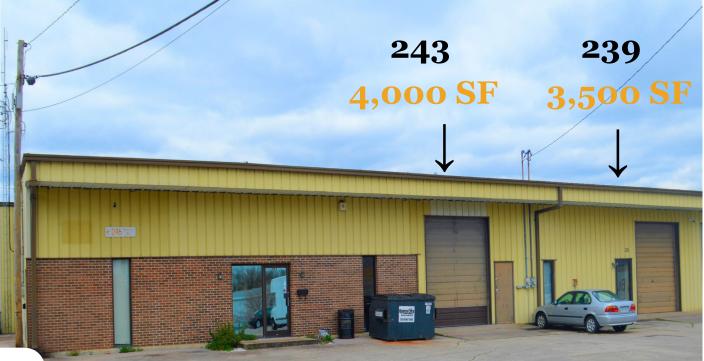

### 7,500 Total SF Available (Divisible)

Information contained herein has been obtained from the owner of the property or from other sources we deem reliable. All information should be verified prior to purchase or lease.

#### Suite 239

#### 3,500 ± SF Available

750 ± Square Feet Office (1) 10' x 12' Drive In Door 150 Amp / Single Phase Electrical Gas Heating Fluorescent Lighting & Skylights Zoning- Industrial Restrictive

\$3,500 / Month IG