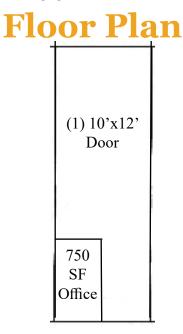

#### Suite 239

#### 3,500 ± SF Available

750 ± Square Feet Office (1) 10' x 12' Drive In Door 150 Amp / Single Phase Electrical Gas Heating Fluorescent Lighting & Skylights Zoning- Industrial Restrictive

\$3,500 / Month IG