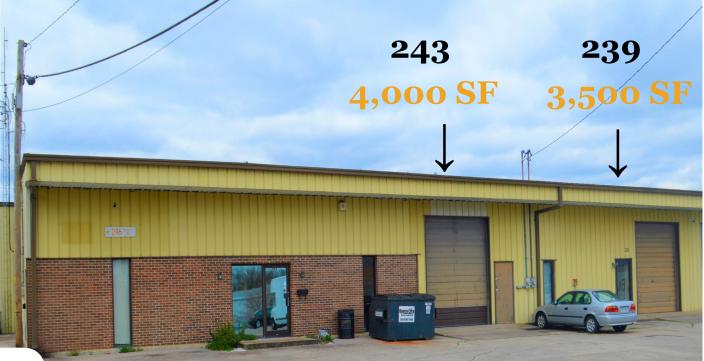

### 7,500 Total SF Available (Divisible)

Information contained herein has been obtained from the owner of the property or from other sources we deem reliable. All information should be verified prior to purchase or lease.

### Suite 239

#### 3,500 ± SF Available

750 ± Square Feet Office (1) 10' x 12' Drive In Door 150 Amp / Single Phase Electrical Gas Heating Fluorescent Lighting & Skylights Zoning- Industrial Restrictive

\$3,000 / Month IG