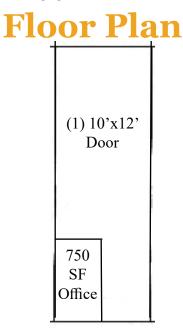

### Suite 239

#### 3,500 ± SF Available

750 ± Square Feet Office (1) 10' x 12' Drive In Door 150 Amp / Single Phase Electrical Gas Heating Fluorescent Lighting & Skylights Zoning- Industrial Restrictive

\$3,000 / Month IG